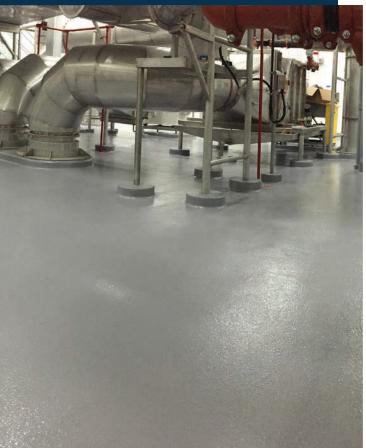

## PROCESSING AREAS Stonclad®

Polyurethane flooring protection for heavy-duty environments that's chemical, abrasion, and impact-resistant, and can withstand thermal shock and thermal cycling.

## STONHARD'S FOOD & BEVERAGE PROCESSING FACILITY APPLICATIONS

Food and Beverage manufacturers face many challenges which require unique flooring solutions, including moisture, temperature extremes, chemical intensive cleaning, and traffic from carts, crates, forklifts and more. Not to mention, your facility has several inspections to pass, including USDA, FDA, and OSHA. To cover all these needs, food processing facilities require seamless, sanitary, and easy-to-clean floors which stand up to high impact, traffic, moisture, and chemicals. Stonhard has many Food and Beverage flooring solutions that are ideal for Bakeries, Packaging Plants, Freezers & Refrigeration, Bottling Areas, Loading Docks, and much more.