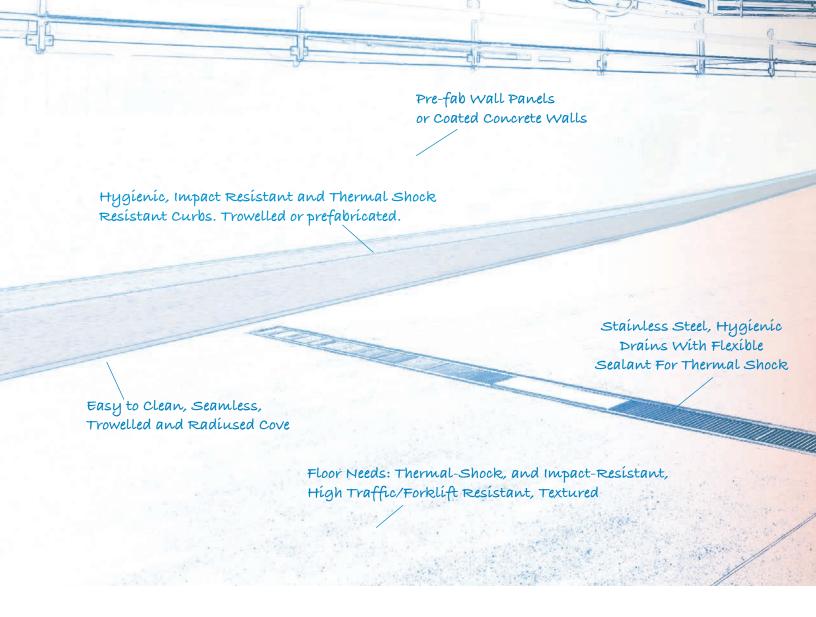

MORE THAN FLOORS COMPLETE SANITARY
DESIGN WITH LININGS,
WALL SYSTEMS, DRAINS
AND PROTECTIVE WALL
CURBS

PROTECTIVE SANITARY CURBS
Polysto

### **BLÜCHER DRAINS**

Stonhard has partnered with Blücher, a world-leading producer of EHEDG-certified, stainless steel, sanitary drainage systems to provide our customers with the most complete, hygienic solutions available. This all-stainless steel drainage systems ensure excellent flow capacity and optimum hygiene along with minimum maintenance.

### **POLYSTO SANITARY CURBS**

Stonhard is the exclusive provider of EHEDG-certified PolySto hygienic curbs to offer the best solutions to our food & beverage clients. PolySto, the leading producer of hygienic wall protection for the food and beverage industry, manufactures prefabricated, polymer composite curbs to provide wall protection at a higher level than those composed of concrete. Both Stonhard floors and PolySto curbs are chemical resistant, water resistant, and easy to clean.