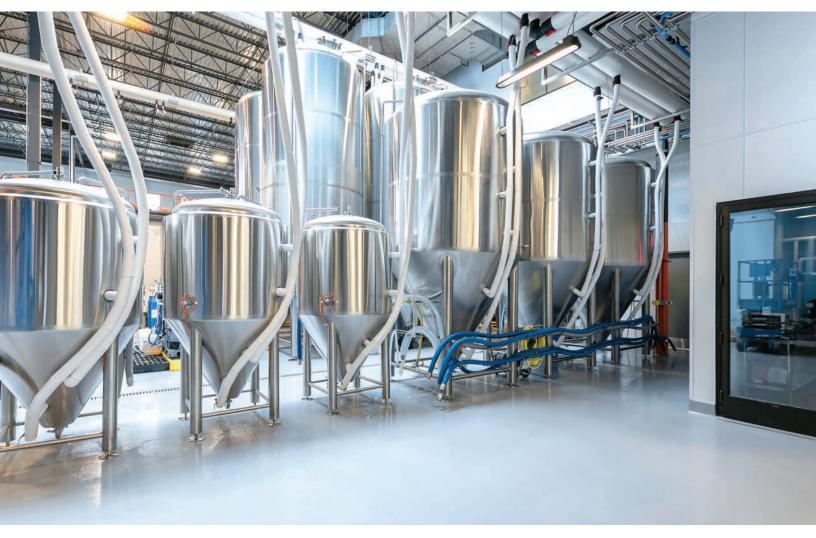

#### **BREWERIES**

Stonclad

## WE UNDERSTAND YOUR PAIN POINTS

Stonhard understands the biggest pain points and individual needs of your food and beverage facility, from our many years of experience and life-long relationships with our clients. We are able to offer a broad range of specialized advantages and skilled installation techniques particularly suited to the stringent operating conditions of food and beverage facilities such as:

- Custom-designed solutions to form & pour trenches and drains
- Superior sloping using urethane technology to create a fully thermal-shockresistant floor
- Integral coving options available to suit any height requirement to create a seamless transition from floor to wall
- Close attention to engineering details such as crack treatment, chasing, trench details, caulking
- Slip-resistant textures available to protect against hazardous conditions
- · On-site engineering-certified solutions for total quality control