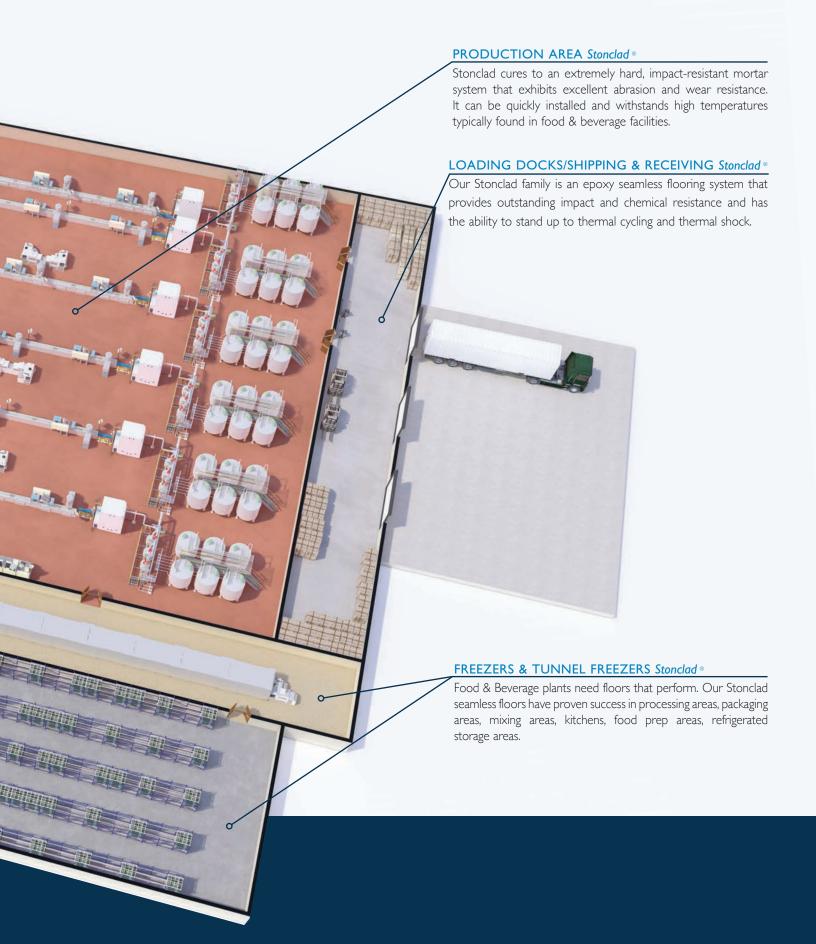

## PROCESSING AREAS Stonclad®

Polyurethane flooring protection for heavy-duty environments that's chemical, abrasion, and impact-resistant, and can withstand thermal shock and thermal cycling.

## STONHARD'S FOOD & BEVERAGE PROCESSING FACILITY APPLICATIONS

Food and Beverage manufacturers face many challenges which require unique flooring solutions, including moisture, temperature extremes, chemical intensive cleaning, and traffic from carts, crates, forklifts and more. Not to mention, your facility has several inspections to pass, including USDA, FDA, and OSHA. To cover all these needs, food processing facilities require seamless, sanitary, and easy-to-clean floors which stand up to high impact, traffic, moisture, and chemicals. Stonhard has many Food and Beverage flooring solutions that are ideal for Bakeries, Packaging Plants, Freezers & Refrigeration, Bottling Areas, Loading Docks, and much more.