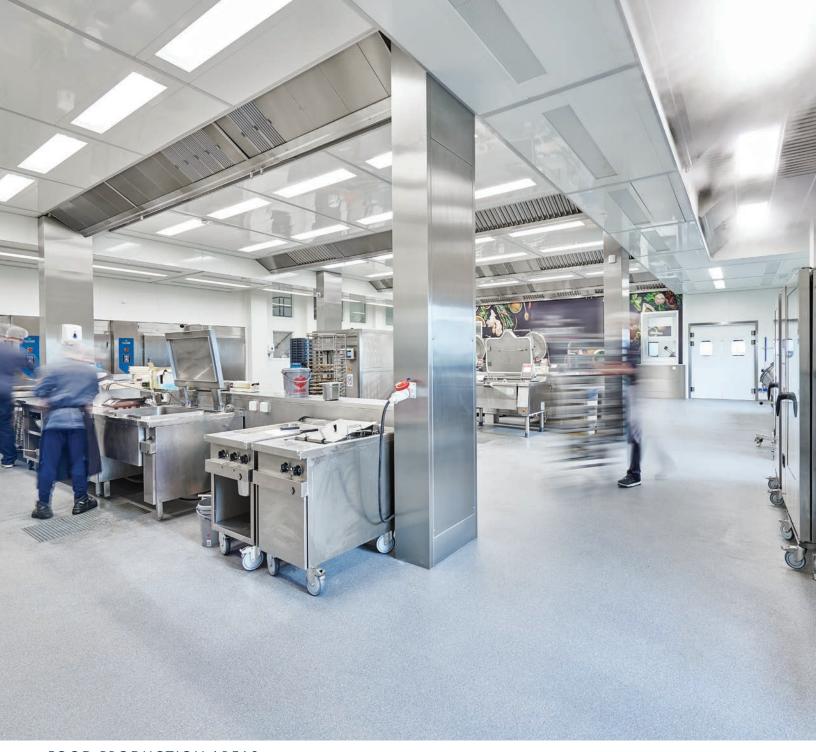

## PROCESSING AREAS Stonclad®

Polyurethane flooring protection for heavy-duty environments that's chemical, abrasion, and impact-resistant, and can withstand thermal shock and thermal cycling.

## STONHARD'S FOOD & BEVERAGE PROCESSING FACILITY APPLICATIONS

Food and Beverage manufacturers face many challenges which require unique flooring solutions, including moisture, temperature extremes, chemical intensive cleaning, and traffic from carts, crates, forklifts and more. Not to mention, your facility has several inspections to pass, including USDA, FDA, and OSHA. To cover all these needs, food processing facilities require seamless, sanitary, and easy-to-clean floors which stand up to high impact, traffic, moisture, and chemicals. Stonhard has many Food and Beverage flooring solutions that are ideal for Bakeries, Packaging Plants, Freezers & Refrigeration, Bottling Areas, Loading Docks, and much more.