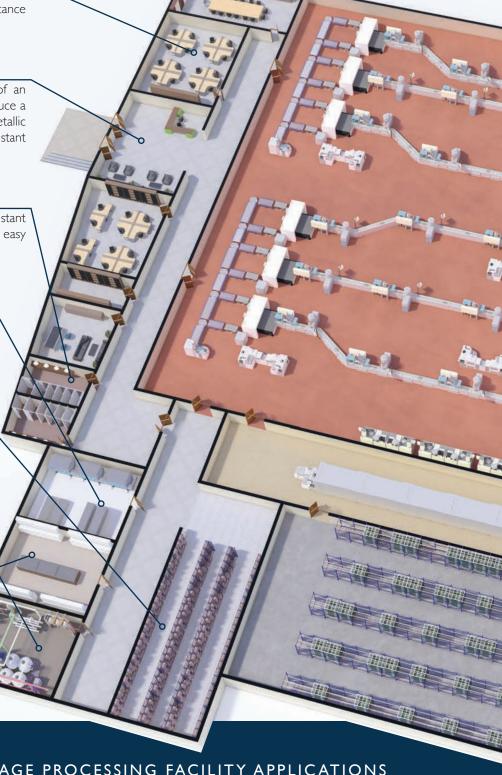

## STONHARD'S FOOD & BEVERAGE PROCESSING FACILITY APPLICATIONS

Food and Beverage manufacturers face many challenges which require unique flooring solutions, including moisture, temperature extremes, chemical intensive cleaning, and traffic from carts, crates, forklifts and more. Not to mention, your facility has several inspections to pass, including USDA, FDA, and OSHA. To cover all these needs, food processing facilities require seamless, sanitary, and easy-to-clean floors which stand up to high impact, traffic, moisture, and chemicals. Stonhard has many Food and Beverage flooring solutions that are ideal for Bakeries, Packaging Plants, Freezers & Refrigeration, Bottling Areas, Loading Docks, and much more.