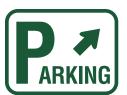

**Stondeck XD4** — High traffic, UV-stable for exterior ramps, entrance lanes and exposed parking decks. Superior protection against abrasion.

**Stondeck FD2** – Flexible, waterproof decking system for interior parking stall applications. Cost effective system for new construction and repairs to low volume traffic areas.

#### STONDECK XD4

High-Traffic, UV-Resistant Flexible System