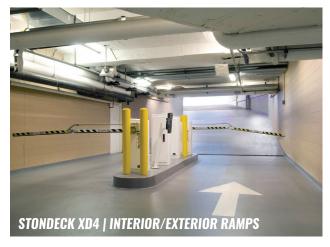

**Stondeck FD2 HD** — Heavy-duty, flexible, waterproof for high-traffic interior commercial garages. Crack bridging with tough broadcast layer.

**Stondeck FD4** — UV-stable, waterproof, maximum durability & flexibility for exterior top deck applications.

#### STONDECK FD2 HD

Flexible, Heavy-Duty Decking System