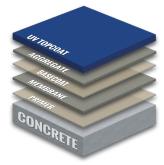

#### STONDECK FD4 Flexible, UV-Resistant Exterior System

Final result, a highly-durable surface ready for continuous traffic