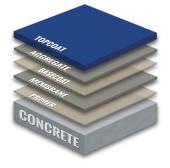

Stonhard offers five tailor-made formulations in a decorative color palette to meet exterior and interior deck requirements.

**Stondeck XD2** – Long-lasting, interior, high-traffic, high-volume applications.

**Stondeck XD4** — High traffic, UV-stable for exterior ramps, entrance lanes and exposed parking decks. Superior protection against abrasion.

**Stondeck FD2** – Flexible, waterproof decking system for interior parking stall applications. Cost effective system for new construction and repairs to low volume traffic areas.

**Stondeck FD2 HD** — Heavy-duty, flexible, waterproof for high-traffic interior commercial garages. Crack bridging with tough broadcast layer.

**Stondeck FD4** — UV-stable, waterproof, maximum durability & flexibility for exterior top deck applications.

Color sample demonstrating actual texture.