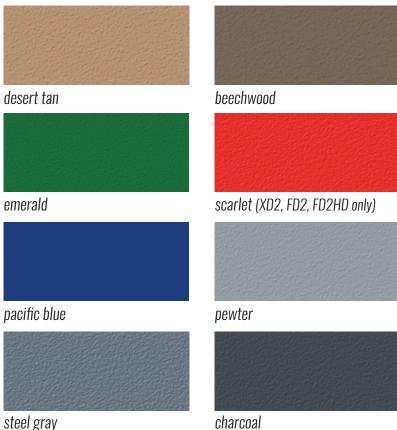

Stonhard offers five tailor-made formulations in a decorative color palette to meet exterior and interior deck requirements.

**Stondeck XD2** – Long-lasting, interior, high-traffic, high-volume applications.

**Stondeck XD4** — High traffic, UV-stable for exterior ramps, entrance lanes and exposed parking decks. Superior protection against abrasion.

**Stondeck FD2** – Flexible, waterproof decking system for interior parking stall applications. Cost effective system for new construction and repairs to low volume traffic areas.

**Stondeck FD2 HD** — Heavy-duty, flexible, waterproof for high-traffic interior commercial garages. Crack bridging with tough broadcast layer.

**Stondeck FD4** — UV-stable, waterproof, maximum durability & flexibility for exterior top deck applications.