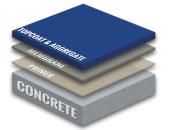

**Stondeck XD4** — High traffic, UV-stable for exterior ramps, entrance lanes and exposed parking decks. Superior protection against abrasion.

**Stondeck FD2** – Flexible, waterproof decking system for interior parking stall applications. Cost effective system for new construction and repairs to low volume traffic areas.