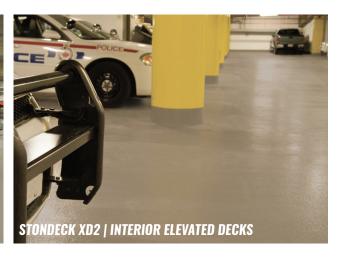

construction and repairs to low volume traffic areas.

**Stondeck FD2 HD** — Heavy-duty, flexible, waterproof for high-traffic interior commercial garages. Crack bridging with tough broadcast layer.

**Stondeck FD4** — UV-stable, waterproof, maximum durability & flexibility for exterior top deck applications.



Color sample demonstrating actual texture.









#### ENGINEERED PERFORMANCE



Urethane technology has the longest track record of traffic coating systems. These systems can be customized for increased durability, rigidity, moisture resistance and slip resistance. We optimize resin chemistry and technology to produce extraordinary performance to meet your specific requirements.

#### Impact Resistant | Chemical Resistant | Abrasion Resistant | Wear Resistant | Waterproof







#### STONDECK XD2 High-Traffic Interior Drive Areas













#### STONDECK XD4

High-Traffic, UV-Resistant Flexible System



































#### **RESPONSIBILITY & DETAILS**

The quality of the installation is as essential as the quality of the product. We are a turnkey operation, taking responsibility from manufacturing of products to preparation of the concrete, new or existing, to the final walk through of your project. Whether new construction or repair and rehabs, we cover the details: crack bridging and addressing concrete repair. When you work with Stonhard, you also have the support of our expert Technical teams and Construction Management Group. Combining products, installation and vast resources safeguards your success. We manufacture, install and provide