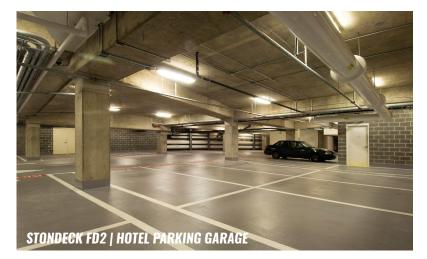

**Stondeck FD2 HD** — Heavy-duty, flexible, waterproof for high-traffic interior commercial garages. Crack bridging with tough broadcast layer.

**Stondeck FD4** — UV-stable, waterproof, maximum durability & flexibility for exterior top deck applications.

#### STONDECK FD2 HD

Flexible, Heavy-Duty Decking System