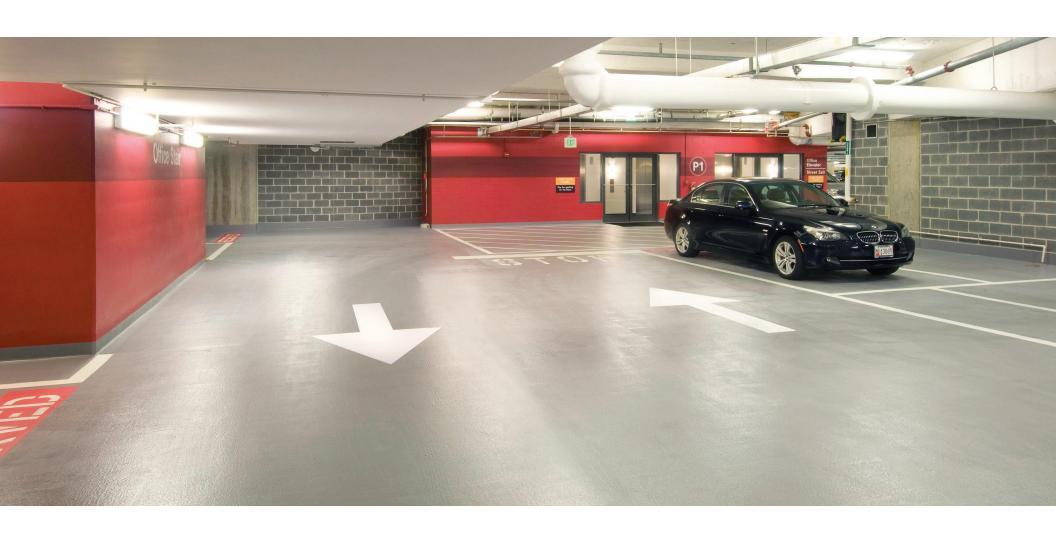

#### **DURABILITY & DESIGN**

Planners, contractors, operators and owners know there is much more to a parking structure than simply providing space for parked cars. Parking structures are public spaces that create a first impression and a lasting one. New construction or rehab, interior and exterior decks, stalls, ramps and entrances must be safe for pedestrians and vehicles with brightly lit, slip-resistant, level surfaces that are able to withstand all types of temperatures and weather conditions, as well as corrosive materials (oils, petroleum, salts) and continuous vehicular traffic. And when all this performance is combined with strong design, you have a long-lasting, cost-effective parking structure and a welcoming commercial space that extends to office buildings, hotels, stadiums, hospitals, universities, malls and airports.

Stonhard offers five tailor-made formulations in a decorative color palette to meet exterior and interior deck requirements.

**Stondeck XD2** – Long-lasting, interior, high-traffic, high-volume applications.