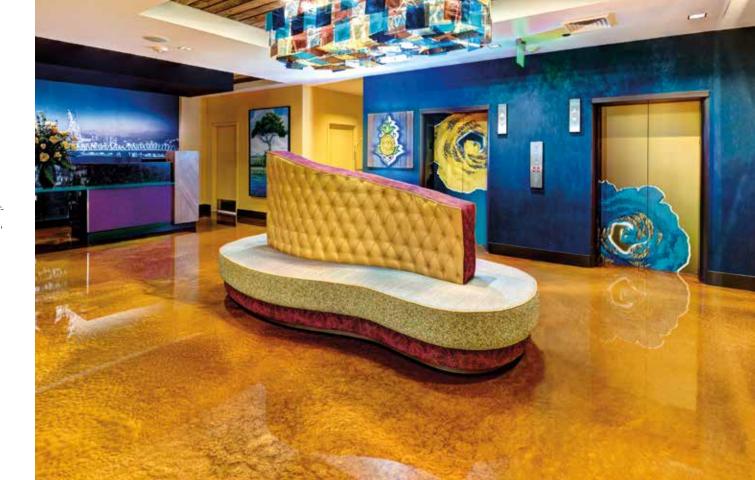

#### LOBBIES, BARS & RESTAURANTS

Discover fluid-rich floors that stir emotions. Swirled metallic, captivating glitter, warm wood, prismatic color-coated quartz and imported marble transform lobbies, bars and restaurants into memorable and inviting gathering spaces.