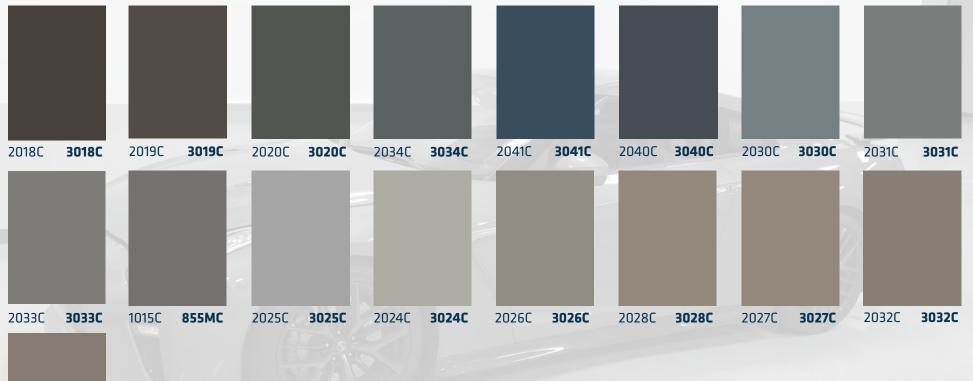

## PREMIUM COLORS

Stonshield and Stonblend floors, both made with color quartz aggregate, are available in standard (in-stock colors), as well as a broad range of premium colors (made to order and with a slight up-charge). Premium color tweeds can be created using any of the solid colors shown in this guide. See our interactive Color Visualizer found on our website, stonhard.com/under Color Collections. Stonshield floors are offered in both matte and gloss finishes, Stonblend is offered in a matte finish only. Both systems and are ideal for both industrial and commercial spaces.

#### PREMIUM COLORS

### PREMIUM COLORS

2051C 863MC

\* bold references Stonblend version