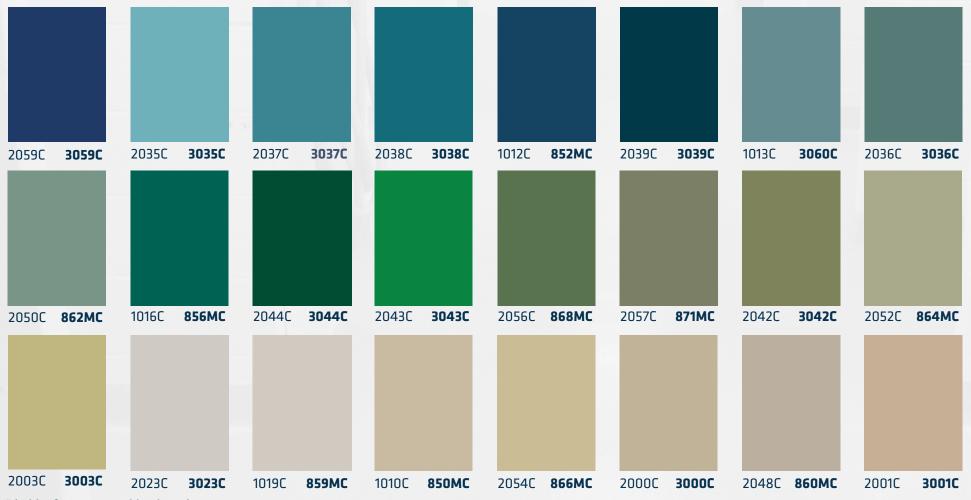

## PREMIUM COLORS

Stonshield and Stonblend floors, both made with color quartz aggregate, are available in standard (in-stock colors), as well as a broad range of premium colors (made to order and with a slight up-charge). Premium color tweeds can be created using any of the solid colors shown in this guide. See our interactive Color Visualizer found on our website, stonhard.com/under Color Collections. Stonshield floors are offered in both matte and gloss finishes, Stonblend is offered in a matte finish only. Both systems and are ideal for both industrial and commercial spaces.

#### PREMIUM COLORS

### PREMIUM COLORS

2051C 863MC

\* bold references Stonblend version