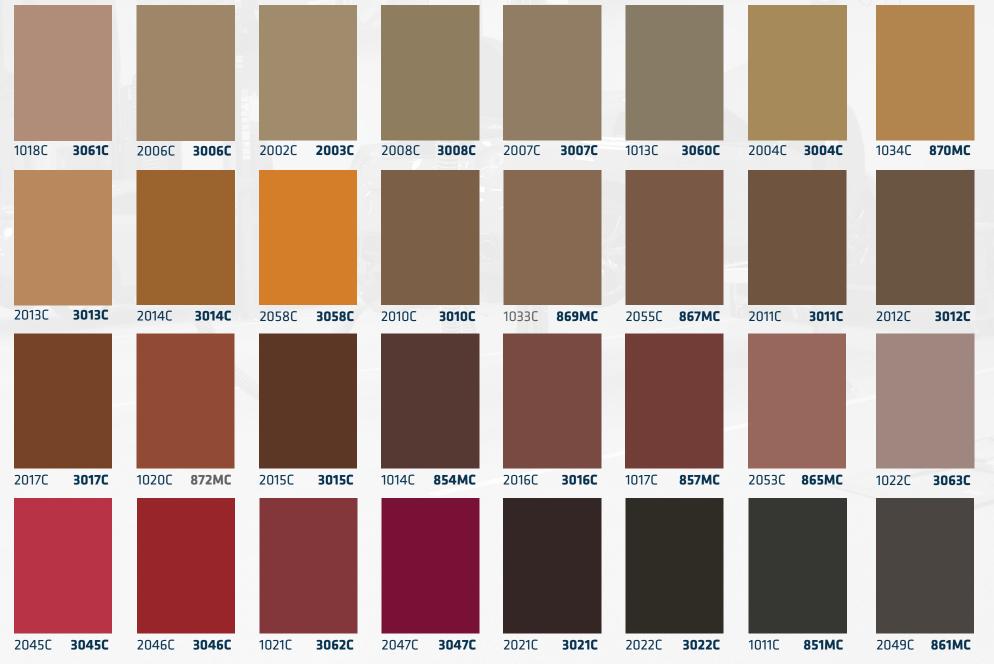

## PREMIUM COLORS

Stonshield and Stonblend floors, both made with color quartz aggregate, are available in standard (in-stock colors), as well as a broad range of premium colors (made to order and with a slight up-charge). Premium color tweeds can be created using any of the solid colors shown in this guide. See our interactive Color Visualizer found on our website, stonhard.com/under Color Collections. Stonshield floors are offered in both matte and gloss finishes, Stonblend is offered in a matte finish only. Both systems and are ideal for both industrial and commercial spaces.

#### PREMIUM COLORS

### PREMIUM COLORS

2051C 863MC

\* bold references Stonblend version