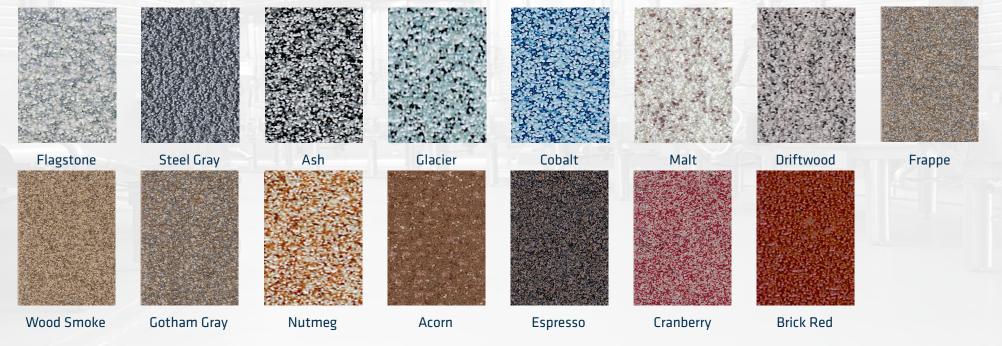

ble in standard (in-stock colors), as well as a broad range of premium colors (made to order and with a slight up-charge). Premium color tweeds can be created using any of the solid colors shown in this guide. See our interactive Color Visualizer found on our website, stonhard.com/under Color Collections. Stonshield floors are offered in both matte and gloss finishes, Stonblend is offered in a matte finish only. Both systems and are ideal for both industrial and commercial spaces.



\* bold references Stonblend version

#### PREMIUM COLORS



### PREMIUM COLORS

2051C 863MC



# STANDARD COLORS





Sandstone



Sierra



Russet

**Crushed Slate** 









Meadow



Willow



Stone

Shale



**Black Sapphire** 





Luna

Cork



Macciato



Tea Leaf



Topiary

Iris

# STANDARD COLORS





#### Maple Shade, NJ, USA HQ

(800) 257.7953 | stonhard.com





Color reproductions are as accurate as modern photography and quality printing methods can produce. For actual color please request a sample, www.stonhard.com. Stonhard believes the information contained here to be true and accurate. Stonhard makes no warranty, expressed or implied based on this literature and assumes no responsibility for consequential or incidental damages in the use of these products and systems described, including any warranty of merchantability or fitness. Information contained here is for evaluation only. © Stonhard 2022.