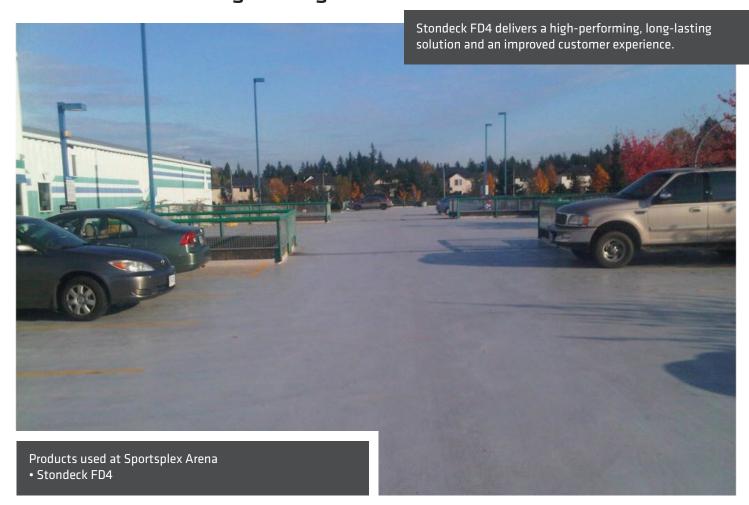

## The Exterior Parking Deck for Family Fun Center and Arena Refurbished with Long-Lasting Stondeck

The exterior, top-level parking deck for Sportsplex Arena in Langley, British Columbia, Canada, was showing its age. A facility that serves families with four hockey rinks, a fun center, and a daycare needed to better serve their customers by refurbishing their deteriorated parking surface.

Upon recommendation, the facility chose to install Stonhard's Stondeck FD4 for long-lasting protection. Stondeck FD4 is formulated specifically for exterior top deck applications. It is UV stable, waterproof, durable, and flexible.

Stondeck urethane technology not only provides superior protection against the elements and vehicular traffic, but it cosmetically enhances parking areas while reducing tire noise and increasing safety with its seamless, slip-resistant surface.

By utilizing the very best of protective coating systems, Sportsplex Arena has made their facility more appealing to visitors and greatly reduced the need for ongoing structural maintenance and repair.