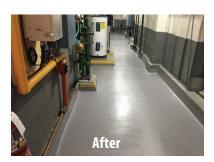

## STONHARD FLOORS KEEP PROPERTY MANAGERS FROM HAVING TO REPAINT MECHANICAL ROOM FLOORS, AGAIN.

Stop repainting and start protecting longterm! Seamless, durable, long-lasting Stonhard floors give property managers an essential, long-term solution for mechanical spaces and mezzanine floors.

Stonhard's Stongard MR safeguards against leaks and water damage in multi-story spaces and protects expensive furniture, decorative finishes, costly equipment and valuable data centers. In addition you gain a highly durable, easy-to-clean work environment.

- Stain, impact & abrasion resistant; reduces maintenance.
- No more interruption of service and operations due to repairs and restoration.
- Flexible installation we are the installers so we work with your schedule and shut down times.
- Standard and custom colors available for marking and safety.
- Flexible membrane long-term waterproof protection; eliminates worry.