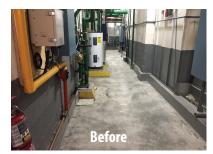

## STONHARD FLOORS KEEP PROPERTY MANAGERS FROM HAVING TO REPAINT MECHANICAL ROOM FLOORS, AGAIN.

Stop repainting and start protecting longterm! Seamless, durable, long-lasting Stonhard floors give property managers an essential, long-term solution for mechanical spaces and mezzanine floors.

Stonhard's Stongard MR safeguards against leaks and water damage in multi-story spaces and protects expensive furniture, decorative finishes, costly equipment and valuable data centers. In addition you gain a highly durable, easy-to-clean work environment.

- Stain, impact & abrasion resistant; reduces maintenance.
- No more interruption of service and operations due to repairs and restoration.
- Flexible installation we are the installers so we work with your schedule and shut down times.
- Standard and custom colors available for marking and safety.
- Flexible membrane long-term waterproof protection; eliminates worry.