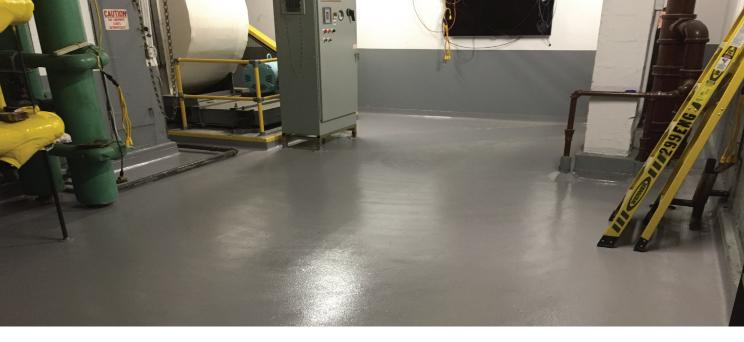

## STONHARD FLOORS KEEP PROPERTY MANAGERS FROM HAVING TO REPAINT MECHANICAL ROOM FLOORS, AGAIN.

Stop repainting and start protecting longterm! Seamless, durable, long-lasting Stonhard floors give property managers an essential, long-term solution for mechanical spaces and mezzanine floors.

Stonhard's Stongard MR safeguards against leaks and water damage in multi-story spaces and protects expensive furniture, decorative finishes, costly equipment and valuable data centers. In addition you gain a highly durable, easy-to-clean work environment.

- Stain, impact & abrasion resistant; reduces maintenance.
- No more interruption of service and operations due to repairs and restoration.
- Flexible installation we are the installers so we work with your schedule and shut down times.
- Standard and custom colors available for marking and safety.
- Flexible membrane long-term waterproof protection; eliminates worry.