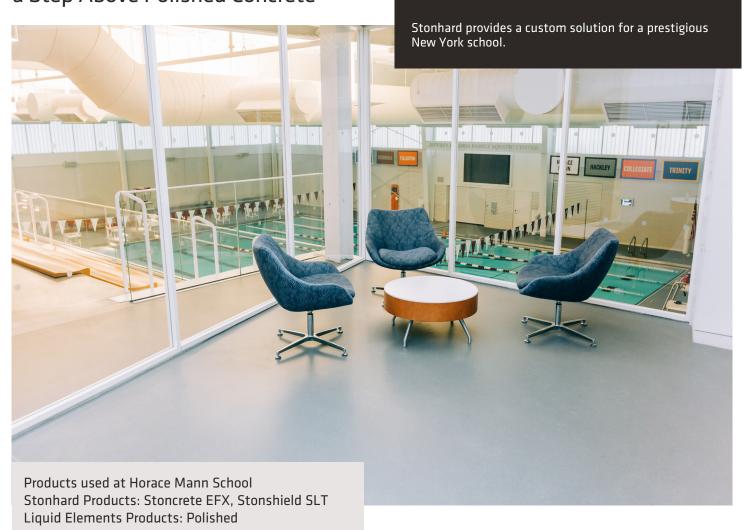

## **STONHARD** Floor Solutions

Exceptional Custom Work for Customer Leads to New Product, a Step Above Polished Concrete

Horace Mann School is a private, independent college-preparatory school in the Bronx, founded in 1887. It is a member of the Ivy Preparatory School League, educating students from the New York metropolitan area from nursery school to the twelfth grade. Horace Mann was ranked as the second best preparatory school in the country by Forbes in 2010.

Stonclad EFX has the look and feel of polished concrete but with longer lasting durability. Stoncrete EFX comes in five standard colors and three finishes and offers a choice of aggregates: recycled amber glass, recycled mirror glass, or domestically-mined quartz. The product can be used for new construction or as an overlayment when floors like polished concrete are in need of repair. At Horace Mann, the color and style of the new corridors in Stoncrete EFX's Downtown Gray matched perfectly with the

existing stairwells, giving the hallways a refreshing, distinct look.

In addition, Stonhard installed flooring for the school's pool deck and locker rooms using Stonshield SLT, a decorative seamless flooring system that provides enough texture to guard against slips and falls, while not being overly aggressive on bare feet.