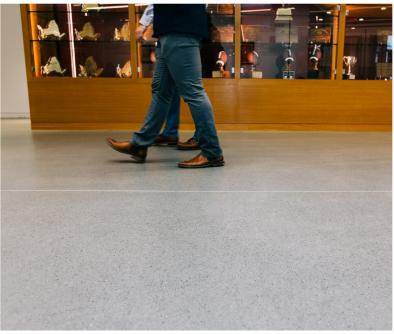

## Stoncrete EFX rivals polished concrete's design with a distinct look while far surpassing it in performance.

of Stonclad, Stonhard's popular family of products known for providing extraordinary performance under the most demanding conditions.

Stonclad EFX has the look and feel of polished concrete but with longer lasting durability. Stoncrete EFX comes in five standard colors and three finishes and offers a choice of aggregates: recycled amber glass, recycled mirror glass, or domestically-mined quartz. The product can be used for new construction or as an overlayment when floors like polished concrete are in need of repair. At Horace Mann, the color and style of the new corridors in Stoncrete EFX's Downtown Gray matched perfectly with the