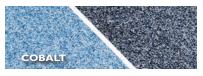

ESD incorporates carbon materials that are naturally black and darken the appearance of the floor. ESD Stonshield systems overall look black/gray compared to their standard counterparts regardless of color chosen. Below are examples of the color shift of the ESD system. All colors are available in ESD.