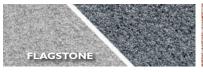

ESD incorporates carbon materials that are naturally black and darken the appearance of the floor. ESD Stonshield systems overall look black/gray compared to their standard counterparts regardless of color chosen. Below are examples of the color shift of the ESD system. All colors are available in ESD.