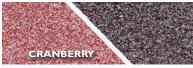

ESD incorporates carbon materials that are naturally black and darken the appearance of the floor. ESD Stonshield systems overall look black/gray compared to their standard counterparts regardless of color chosen. Below are examples of the color shift of the ESD system. All colors are available in ESD.