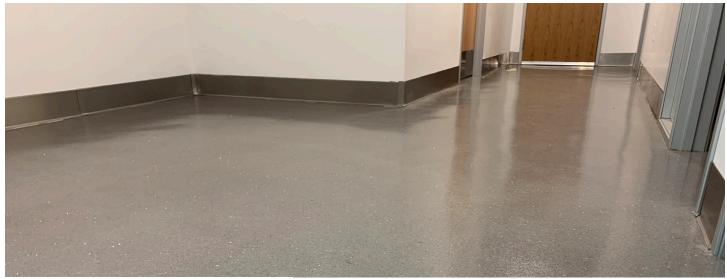

After examining the concrete slab and considering the customer's goals, Stonhard recommended Stoncrete EFX for their lobby, offices, and retail areas. Stoncrete EFX is troweled epoxy mortar flooring system developed specifically for commercial spaces. With a wide range of decorative aggregate options, Stoncrete EFX has the look of polished concrete with more durability and performance. Stoncrete EFX can be quickly installed either as a new floor or over existing floors. In the extraction and cartridge filling areas, Stonhard installed Stonclad GS. This troweled epoxy mortar system provides superior impact, abrasion, and chemical resistance to meet the many demands of heavy-duty environments. Stonhard's Stonkote GS4, a protective epoxy coating, was applied over Stonclad GS to provide added abrasion and chemical resistance as well as to improve cleanability.