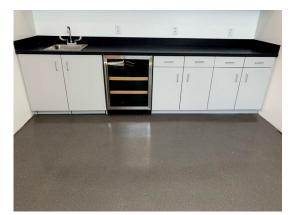

After examining the concrete slab and considering the customer's goals, Stonhard recommended Stoncrete EFX for their lobby, offices, and retail areas. Stoncrete EFX is troweled epoxy mortar flooring system developed specifically for commercial spaces. With a wide range of decorative aggregate options, Stoncrete EFX has the look of polished concrete with more durability and performance. Stoncrete EFX can be quickly installed either as a new floor or over existing floors. In the extraction and cartridge filling areas, Stonhard installed Stonclad GS. This troweled epoxy mortar system provides superior impact, abrasion, and chemical resistance to meet the many demands of heavy-duty environments. Stonhard's Stonkote GS4, a protective epoxy coating, was applied over Stonclad GS to provide added abrasion and chemical resistance as well as to improve cleanability.