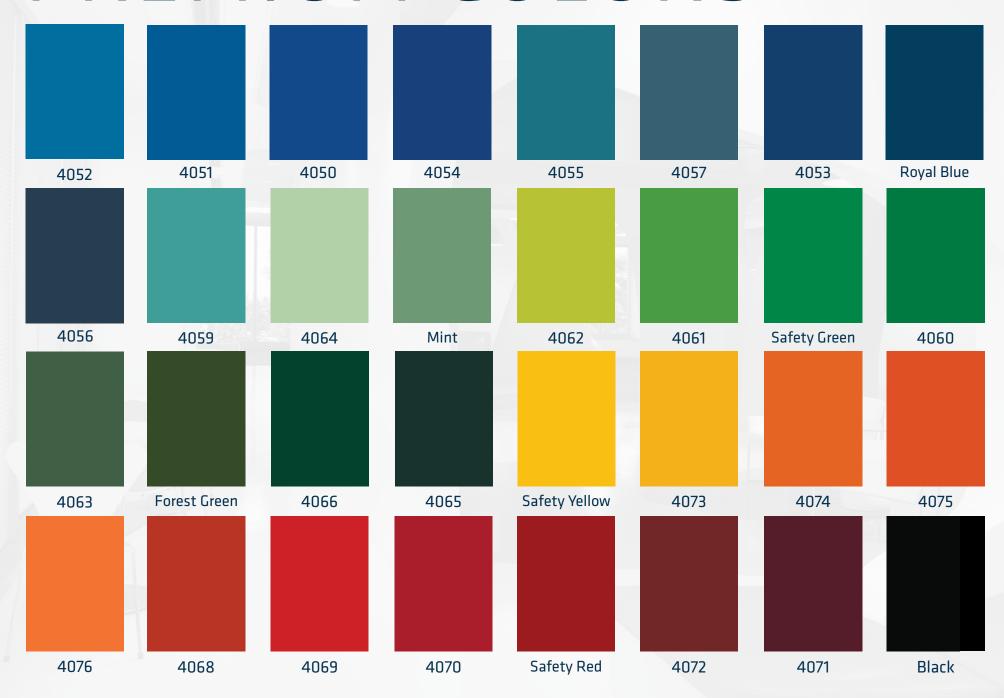

# STONHARD

COLOR SELECTION GUIDE

# STONOR (with Stonkote GS4 & HT4)

## PREMIUM COLORS

Stonkote coatings are available in standard (in-stock colors), as well as a broad range of premium colors (made to order and with a slight upcharge). We will also formulate custom colors with additional lead time, minimum order requirements and a nominal charge. Stonkote coatings increase the abrasion and chemical resistance of your Stonhard floor, while improving cleanability. Click here to go directly to Stonhard's Digital Color Visualizer.



Color reproductions are as accurate as modern photography and quality printing methods can produce. For actual color please request a sample, www.stonhard.com. © Stonhard 2022.

### PREMIUM COLORS



### PREMIUM COLORS



# STANDARD COLORS



<sup>\*</sup> Silver Gray and Cool Shale colors require two coats of Stonkote. Silver Gray and Cool Shale are not available in the Stonclad UT system.



Maple Shade, NJ, USA **HQ** | (800) 257.7953 | **stonhard.com** 











Color reproductions are as accurate as modern photography and quality printing methods can produce. For actual color please request a sample, www.stonhard.com. Stonhard believes the information contained here to be true and accurate. Stonhard makes no warranty, expressed or implied based on this literature and assumes no responsibility for consequential or incidental damages in the use of these products and systems described, including any warranty of merchantability or fitness. Information contained here is for evaluation only. © Stonhard 2