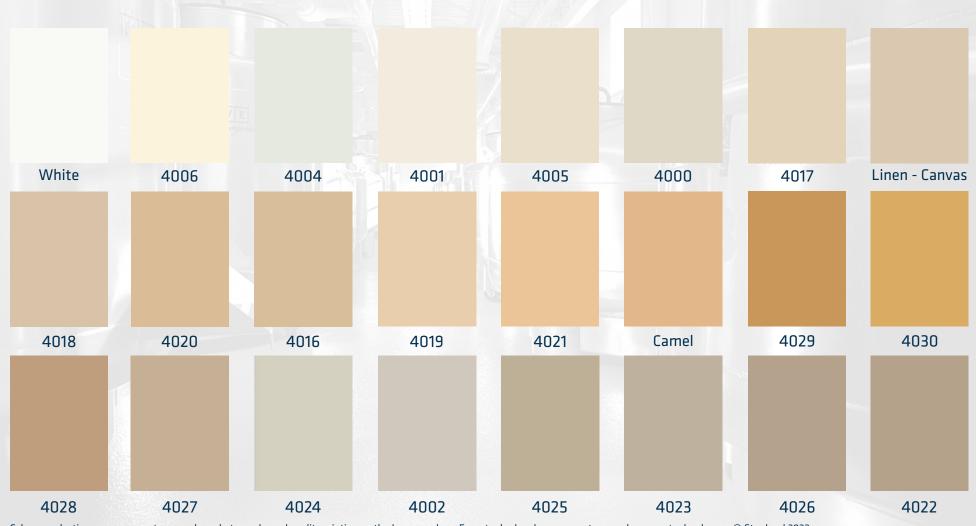

## PREMIUM COLORS

Stonkote coatings are available in standard (in-stock colors), as well as a broad range of premium colors (made to order and with a slight upcharge). We will also formulate custom colors with additional lead time, minimum order requirements and a nominal charge. Stonkote coatings increase the abrasion and chemical resistance of your Stonhard floor, while improving cleanability. Click here to go directly to Stonhard's Digital Color Visualizer.

Color reproductions are as accurate as modern photography and quality printing methods can produce. For actual color please request a sample, www.stonhard.com. © Stonhard 2022.