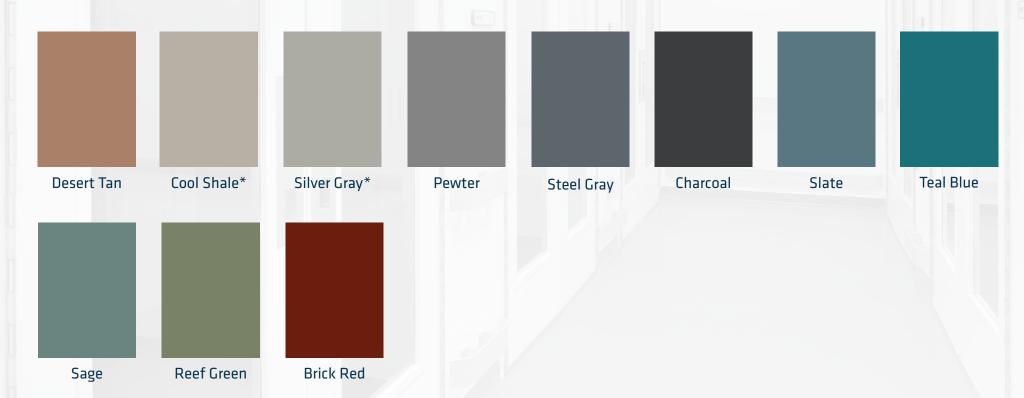

# STANDARD COLORS

<sup>\*</sup> Silver Gray and Cool Shale colors require two coats of Stonkote. Silver Gray and Cool Shale are not available in the Stonclad UT system.

Maple Shade, NJ, USA **HQ** | (800) 257.7953 | **stonhard.com** 