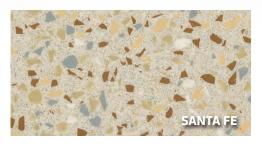

## RTZ-2

Tradition, partnered with innovation, in a floor that has been proclaimed to be its own genre. Stonres RTZ is a seamless, resilient floor that combines distinctive design elements with performance and function, using intricate patterns in a smooth, stain-resistant, ergonomic, and noise-reducing system Now Stonres RTZ-2 offers the same outstanding performance as Stonres RTZ in a fresh look and palette. Stonres RTZ-2 is an ideal solution for Operating Rooms providing outstanding durability, stain-resistance, and easy-to-clean properties. Stonres RTZ-2 also meets the challenges of many other commercial markets, such as education, stadiums, and retail spaces. Custom colors, free-form designs and logos are available.