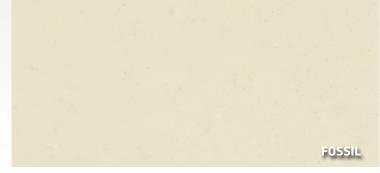

Stonres STR, like Stonres RTZ is a durable, resilient, stain-resistant and noise-reducing floor system ideal for healthcare facilities, pharmaceutical and other commercial applications requiring performance and design. Stonres STR is offered in a solid color palette; custom colors and logos also available.

Color matching available with additional lead time, minimum order requirements and a slight premium. Color reproductions are as accurate as modern photography and quality printing methods can produce. For actual color please request a sample, www.stonhard.com. © 2022 Stonhard