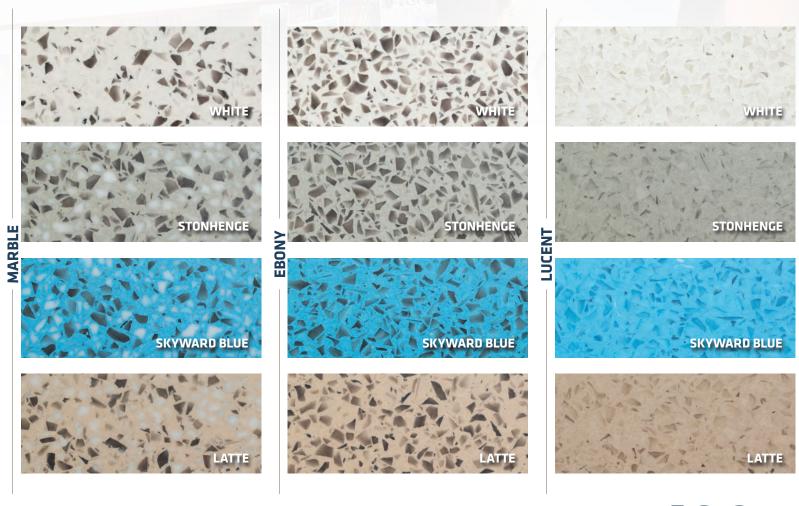

## RTZ

Tradition, partnered with innovation, in a floor that has been proclaimed to be its own genre. Stonres is a seamless, resilient floor that combines distinctive design elements with performance and function, using intricate patterns in a smooth, stain-resistant, ergonomic and noise-reducing system. Stonres RTZ is frequently specified for Operating Rooms due to its durability, stain-resistance and easy-to-clean properties. It also meets the challenges of many commercial markets, such as education, stadiums and retail spaces. Custom colors, free-form designs and logos are available.

## RTZ-2

Tradition, partnered with innovation, in a floor that has been proclaimed to be its own genre. Stonres RTZ is a seamless, resilient floor that combines distinctive design elements with performance and function, using intricate patterns in a smooth, stain-resistant, ergonomic, and noise-reducing system Now Stonres RTZ-2 offers the same outstanding performance as Stonres RTZ in a fresh look and palette. Stonres RTZ-2 is an ideal solution for Operating Rooms providing outstanding durability, stain-resistance, and easy-to-clean properties. Stonres RTZ-2 also meets the challenges of many other commercial markets, such as education, stadiums, and retail spaces. Custom colors, free-form designs and logos are available.