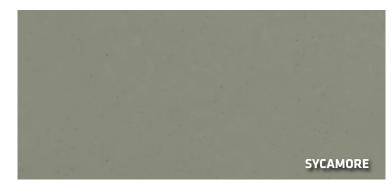

Stonres STR, like Stonres RTZ is a durable, resilient, stain-resistant and noise-reducing floor system ideal for healthcare facilities, pharmaceutical and other commercial applications requiring performance and design. Stonres STR is offered in a solid color palette; custom colors and logos also available.

Color matching available with additional lead time, minimum order requirements and a slight premium. Color reproductions are as accurate as modern photography and quality printing methods can produce. For actual color please request a sample, www.stonhard.com. © 2022 Stonhard