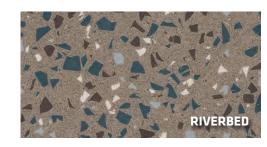

## RTZ

Tradition, partnered with innovation, in a floor that has been proclaimed to be its own genre. Stonres is a seamless, resilient floor that combines distinctive design elements with performance and function, using intricate patterns in a smooth, stain-resistant, ergonomic and noise-reducing system. Stonres RTZ is frequently specified for Operating Rooms due to its durability, stain-resistance and easy-to-clean properties. It also meets the challenges of many commercial markets, such as education, stadiums and retail spaces. Custom colors, free-form designs and logos are available.