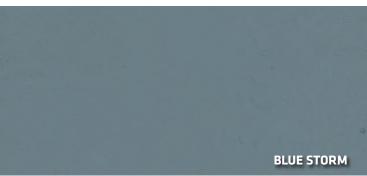

Stonres STR, like Stonres RTZ is a durable, resilient, stain-resistant and noise-reducing floor system ideal for healthcare facilities, pharmaceutical and other commercial applications requiring performance and design. Stonres STR is offered in a solid color palette; custom colors and logos also available.

Color matching available with additional lead time, minimum order requirements and a slight premium. Color reproductions are as accurate as modern photography and quality printing methods can produce. For actual color please request a sample, www.stonhard.com. © 2022 Stonhard