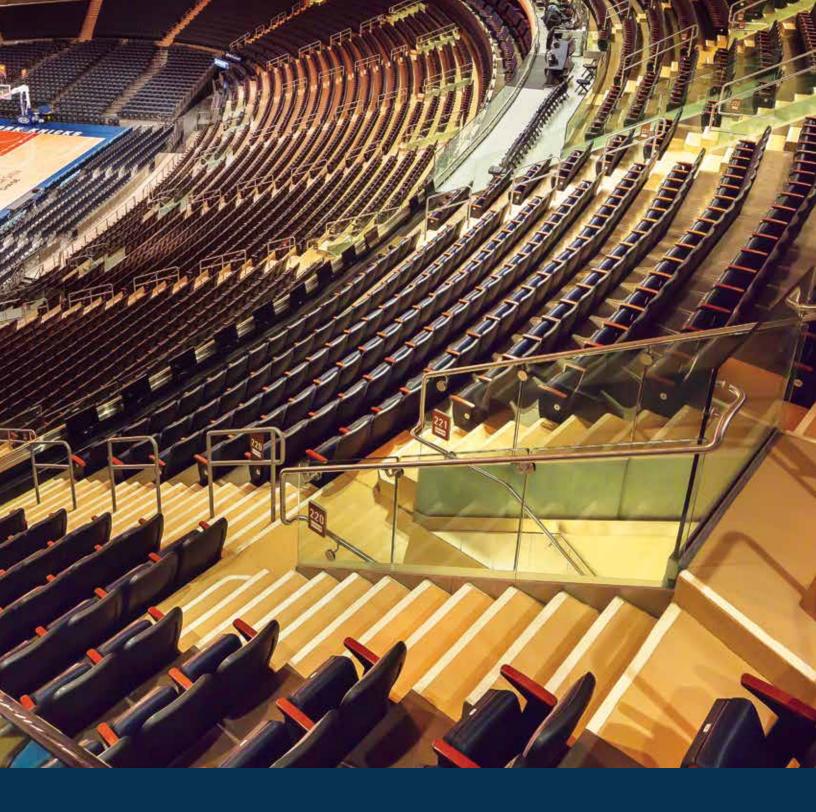

# STONRES

Tradition, partnered with innovation, in a floor that has been proclaimed to be in its own genre. Stonres is a seamless, resilient floor that combines distinctive design elements with performance and function, using intricate patterns and a vast progressive color palette in a smooth, stain-resistant, ergonomic, and noise-reducing system. And like other Stonhard floors, Stonres meets the challenges of industrial surroundings, yet is created with public spaces in mind – healthcare, education, retail environments, as well as museums, concourses, lobbies, and arenas.

#### **STONRES® RTZ**

Ergonomic, resilient, noise-reducing floor that gives planners designer-worthy options for high-profile public spaces. A bountiful color palette can be incorporated into traditional patterns or customized free-form designs for healthcare, education, and public spaces. Highly recommended for ORs; supports infection control programs.