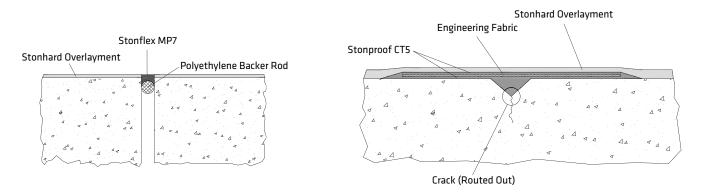

### DRAIN ISOLATION DETAIL pre-fabricated trench drain with membrane

#### JOINT EXPANSION / ISOLATION JOINT DETAIL

CRACK TREATMENT Stonproof CT5 with fiberglass reinforcement STONHARD is a global leader in manufacturing and installing seamless floor, wall, and lining systems with sales operations in more than 65 countries.