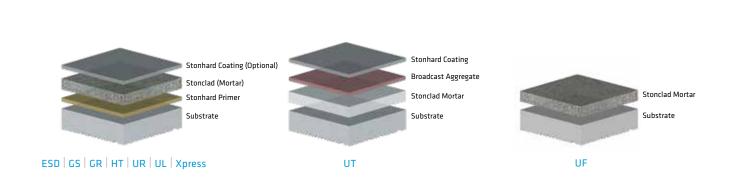

#### STONCLAD<sup>®</sup> UT

Troweled polyurethane textured mortar system designed to withstand thermal shock/thermal cycling conditions for use in food environments.

#### STONCLAD® UF

Troweled polyurethane mortar system created specifically for the food and beverage industry where quick turnaround is necessary. This system is unsealed, providing a flat finish, different from other Stonhard systems. It has excellent thermal-shock characteristics along with chemical resistance.