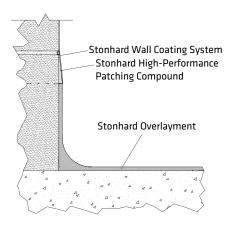

#### GMP COVE BASE DETAIL WITH CMU BLOCK

COVE BASE DETAIL with pre-fabricated wall system