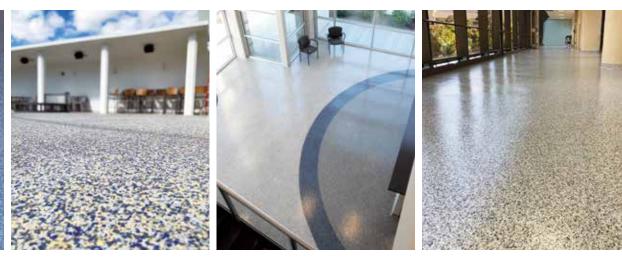

# STONBLEND

Smart, smooth, stain, and wear-resistant floor system, Stonblend is a troweled, color-quartz system that is offered in sophisticated patterns and color blends for a broad range of settings, including an exclusive formulation that utilizes recycled glass.

Stonseal Sealer Stonkote CE4 Stonblend Groutcoat Stonblend Mortar Stonblend Primer

Substrate

GSI | GSI-G | HDF

#### STONBLEND<sup>®</sup> GSI

Decorative and cost-effective alternative to terrazzo. Perfect flooring solution for pharmaceutical and healthcare facilities, animal laboratories, packaging areas, plant offices, public areas, and R&D facilities.