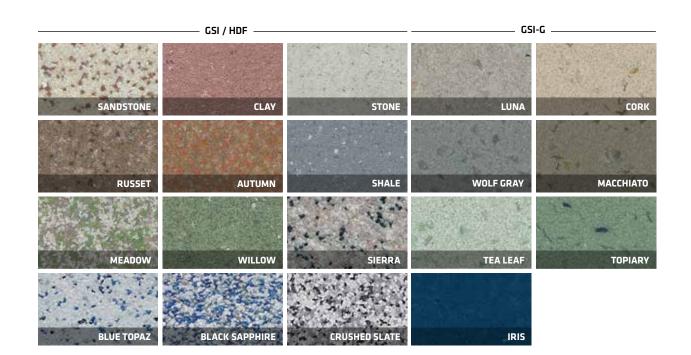

# STONBLEND

Smart, smooth, stain, and wear-resistant floor system, Stonblend is a troweled, color-quartz system that is offered in sophisticated patterns and color blends for a broad range of settings, including an exclusive formulation that utilizes recycled glass.

Stonseal Sealer Stonkote CE4 Stonblend Groutcoat Stonblend Mortar Stonblend Primer

Substrate

GSI | GSI-G | HDF

#### STONBLEND<sup>®</sup> GSI

Decorative and cost-effective alternative to terrazzo. Perfect flooring solution for pharmaceutical and healthcare facilities, animal laboratories, packaging areas, plant offices, public areas, and R&D facilities.

#### STONBLEND® GSI-G

Stain and wear-resistant epoxy mortar system that utilizes recycled-glass aggregate in the surface of the system, creating a modern appearance while remaining environmentally responsible. Performs in office and healthcare environments, educational and correctional institutions, pharmaceutical, packaging, and R&D facilities.

#### STONBLEND® HDF

Decorative epoxy mortar system that exhibits increased physical properties, making it ideal for heavy-duty pharmaceutical processing environments and animal laboratories.

stonhard.com 21