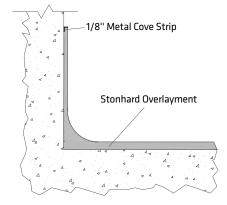

s, pump mezzanines, or any indoor space requiring moisture protection with a focus on design. See Stonshield color palette for standard color options.

#### STONGARD<sup>™</sup> MX

An elastomeric, slip-resistant, waterproofing system reinforced with fiberglass where additional performance is needed. Designed for mechanical rooms, pump mezzanines, or any indoor space requiring waterproofing.



Silver Gray available in Stongard MR and Stongard MX only.

#### ENGINEERING DETAILS

Stonhard is recognized globally for solving flooring problems. We are the world's largest turnkey, seamless flooring contractor committed to comprehensive management of each project from construction documentation to the final details. No hidden costs, no sudden change orders, and scrupulous attention to details.



COVE BASE DETAIL WITH COVE STRIP



#### GMP COVE BASE DETAIL WITH CMU BLOCK



COVE BASE DETAIL with pre-fabricated wall system



### DRAIN ISOLATION DETAIL pre-fabricated trench drain with membrane















#### JOINT EXPANSION / ISOLATION JOINT DETAIL

CRACK TREATMENT Stonproof CT5 with fiberglass reinforcement STONHARD is a global leader in manufacturing and installing seamless floor, wall, and lining systems with sales operations in more than 65 countries.



1000 East Park Avenue Maple Shade, NJ 08052

800.257.7953

Stonhard believes the information contained here to be true and accurate. Stonhard makes no warranty, expressed or implied, based on this literature and assumes no responsibility for consequential or incidental damages in the use of these products and systems des