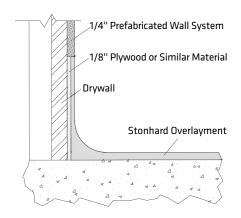

#### GMP COVE BASE DETAIL WITH CMU BLOCK

COVE BASE DETAIL with pre-fabricated wall system