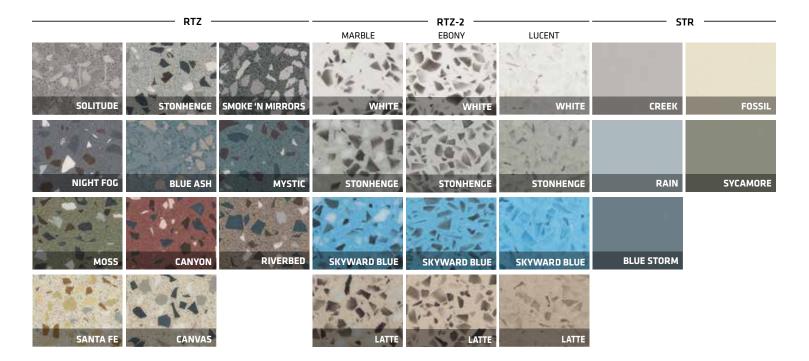

#### **STONRES® RTZ**

Ergonomic, resilient, noise-reducing floor that gives planners designer-worthy options for high-profile public spaces. A bountiful color palette can be incorporated into traditional patterns or customized free-form designs for healthcare, education, and public spaces. Highly recommended for ORs; supports infection control programs.

#### STONRES® RTZ-2

Ergonomic, resilient, noise-reducing floor has the same outstanding performance as Stonres RTZ with a fresh, contemporary look in an all-new palette.

#### STONRES<sup>®</sup> STR

Ergonomic, resilient, noise-reducing urethane floor in a solid, matte finish. Ideal for open space projects such as corridors and labs in hospitals and schools. Also a highly recommended solution for operating rooms.