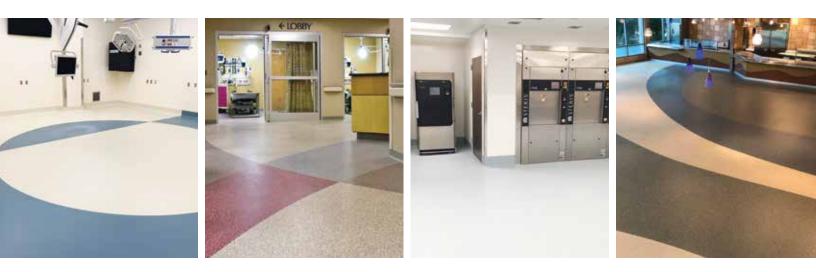

# STONRES

Tradition, partnered with innovation, in a floor that has been proclaimed to be in its own genre. Stonres is a seamless, resilient floor that combines distinctive design elements with performance and function, using intricate patterns and a vast progressive color palette in a smooth, stain-resistant, ergonomic, and noise-reducing system. And like other Stonhard floors, Stonres meets the challenges of industrial surroundings, yet is created with public spaces in mind – healthcare, education, retail environments, as well as museums, concourses, lobbies, and arenas.

#### **STONRES® RTZ**

Ergonomic, resilient, noise-reducing floor that gives planners designer-worthy options for high-profile public spaces. A bountiful color palette can be incorporated into traditional patterns or customized free-form designs for healthcare, education, and public spaces. Highly recommended for ORs; supports infection control programs.

#### STONRES® RTZ-2

Ergonomic, resilient, noise-reducing floor has the same outstanding performance as Stonres RTZ with a fresh, contemporary look in an all-new palette.

#### STONRES<sup>®</sup> STR

Ergonomic, resilient, noise-reducing urethane floor in a solid, matte finish. Ideal for open space projects such as corridors and labs in hospitals and schools. Also a highly recommended solution for operating rooms.