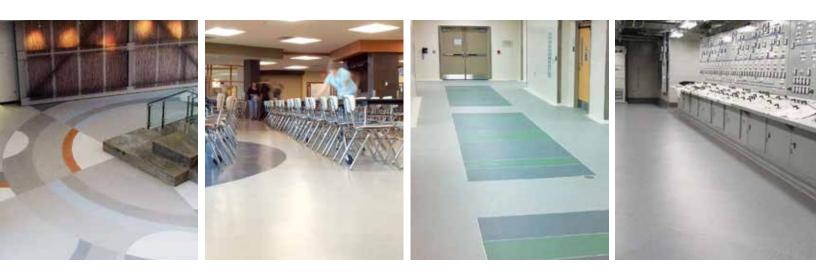

### DESIGN

#### COLOR. SCALE. SCOPE.

From fresh new construction and blank spaces to rehab projects, our Territory Managers, along with our Architectural Design team can guide you through product options including colors, finishes, and textures. Standard, premium and custom colors, wayfinding patterns, and logos are available. Have a specific idea in mind? We will work with you to make it happen.

#### **GREAT DESIGN DOES NOT COMPROMISE PERFORMANCE.**

Our floors are engineered for performance – stain, chemical, impact resistance, but even the toughest environments are influenced by color and design. Bold or light colors, glossy or matte? Colors define a space – sanitary, quiet, healing.

Want to make it easier for people to find their way through connecting corridors? Use color to mark specific areas or departments. We create line striping to identify traffic aisles and safety areas. Keep industrial and manufacturing areas running smoothly and safely by distinguishing specific areas by color.