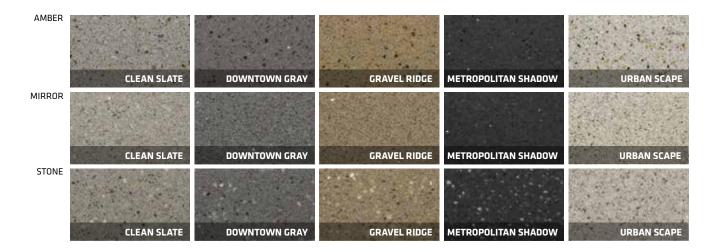

# STONBLEND

Smart, smooth, stain, and wear-resistant floor system, Stonblend is a troweled, color-quartz system that is offered in sophisticated patterns and color blends for a broad range of settings, including an exclusive formulation that utilizes recycled glass.

#### STONBLEND<sup>®</sup> GSI

Decorative and cost-effective alternative to terrazzo. Perfect flooring solution for pharmaceutical and healthcare facilities, animal laboratories, packaging areas, plant offices, public areas, and R&D facilities.

#### STONBLEND® GSI-G

Stain and wear-resistant epoxy mortar system that utilizes recycled-glass aggregate in the surface of the system, creating a modern appearance while remaining environmentally responsible. Performs in office and healthcare environments, educational and correctional institutions, pharmaceutical, packaging, and R&D facilities.

#### STONBLEND® HDF

Decorative epoxy mortar system that exhibits increased physical properties, making it ideal for heavy-duty pharmaceutical processing environments and animal laboratories.

stonhard.com 21