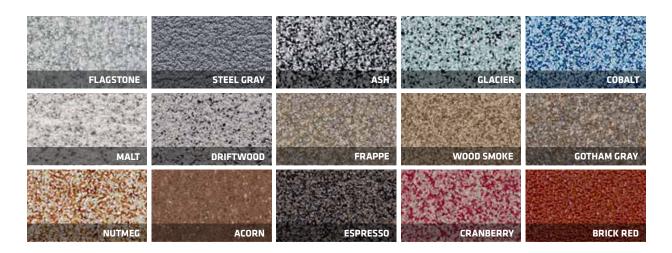

# STONCRET

Stoncrete floors are stain, abrasion and impact-resistant, easy to maintain, and stand up to daily traffic while providing commercial spaces with the finishes, textures, and designs they demand.

#### STONCRETE® EFX

Troweled, epoxy mortar system that rivals the look of Polished Concrete. The same durability of a Stonclad floor with design options including matte or semi-gloss finish and your choice of natural aggregates: 100% crushed mirror, recycled amber glass, or quartz. Performance and design for education, healthcare, retail, and office environments.