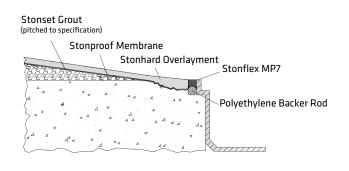

### DRAIN ISOLATION DETAIL pre-fabricated trench drain with membrane

#### JOINT EXPANSION / ISOLATION JOINT DETAIL

CRACK TREATMENT Stonproof CT5 with fiberglass reinforcement STONHARD is a global leader in manufacturing and installing seamless floor, wall, and lining systems with sales operations in more than 65 countries.