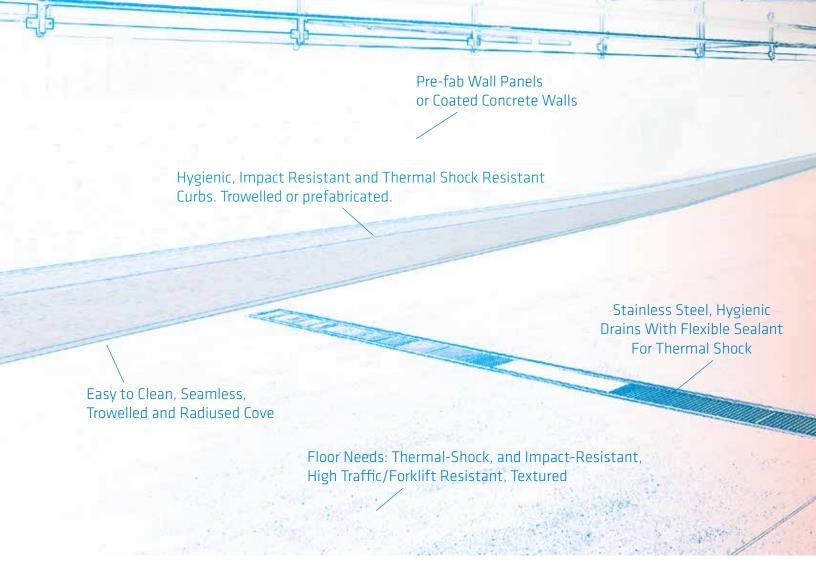

- Custom-designed solutions to form & pour trenches and drains
- Superior sloping using urethane technology to create a fully thermal-shock-resistant floor
- Integral coving options available to suit any height requirement to create a seamless transition from floor to wall
- Close attention to engineering details such as crack treatment, chasing, trench details, caulking
- Slip-resistant textures available to protect against hazardous conditions
- On-site engineering-certified solutions for total quality control

#### **BLÜCHER DRAINS**

Stonhard has partnered with Blücher, a world-leading producer of EHEDG-certified, stainless steel, sanitary drainage systems to provide our customers with the most complete, hygienic solutions available. These all-stainless steel drainage systems ensure excellent flow capacity and optimum hygiene along with minimum maintenance.

#### **POLYSTO SANITARY CURBS**

Stonhard is the exclusive provider of EHEDG-certified PolySto hygienic curbs to offer the best solutions to our food & beverage clients. PolySto, the leading producer of hygienic wall protection for the food and beverage industry, manufactures prefabricated, polymer composite curbs to provide wall protection at a higher level than those composed of concrete. Both Stonhard floors and PolySto curbs are chemical resistant, water resistant, and easy to clean.