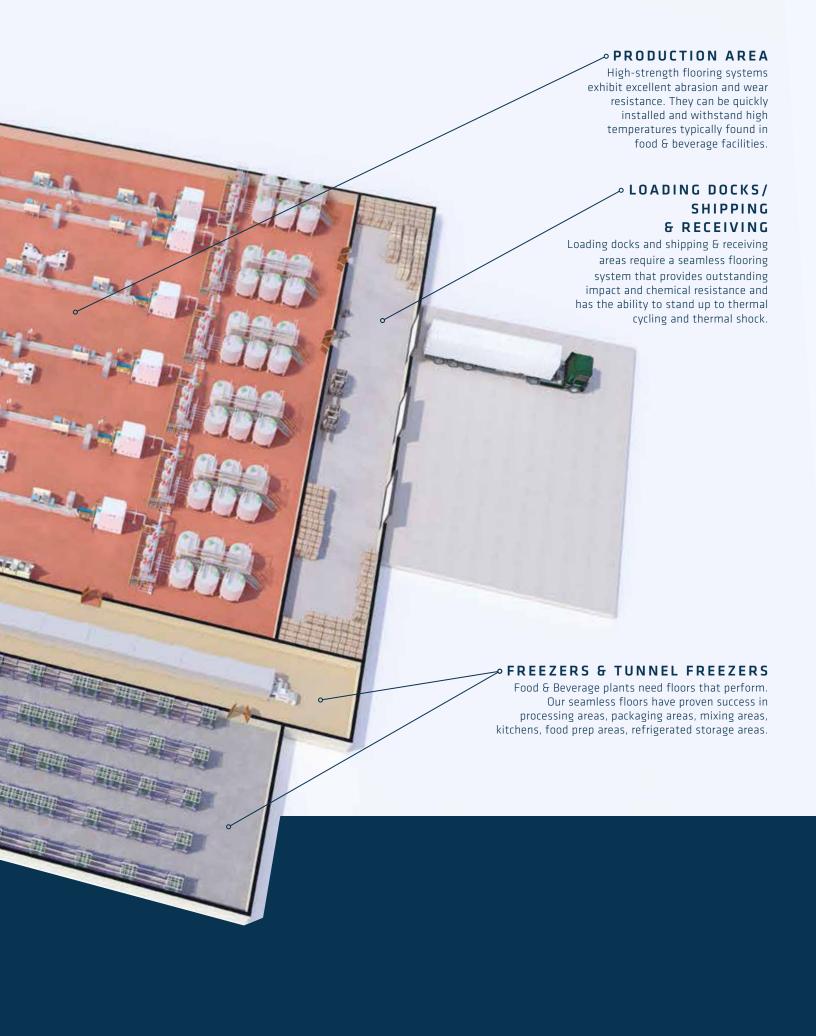

## SOME OF THE MANY AREAS WE COVER

- Bakeries
- Breweries & Wineries
- Dairies
- Meat Processors
- Fresh & Frozen Seafood Processors
- Bottled & Canned Soft Drink Facilities
- Potato Chips & Snack Facilities
- Confectioneries
- Pet Food Manufacturers
- Fruit & Vegetable Facilities

## STONHARD'S FOOD & BEVERAGE PROCESSING FACILITY APPLICATIONS

Food and Beverage manufacturers face many challenges which require unique flooring solutions, including moisture, temperature extremes, chemical intensive cleaning, and traffic from carts, crates, forklifts and more. Not to mention, your facility has several inspections to pass, including USDA, FDA, and OSHA. To cover all these needs, food processing facilities require seamless, sanitary, and easy-to-clean floors which stand up to high impact, traffic, moisture, and chemicals. Stonhard has many Food and Beverage flooring solutions that are ideal for Bakeries, Packaging Plants, Freezers & Refrigeration, Bottling Areas, Loading Docks, and much more.