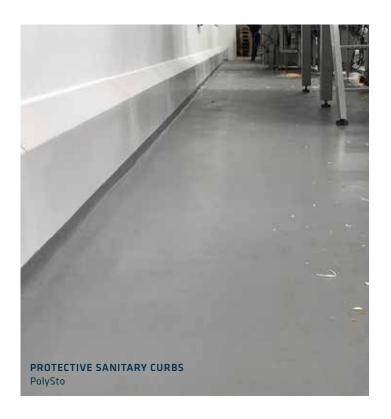

#### **POLYSTO SANITARY CURBS**

Stonhard is the exclusive provider of EHEDG-certified PolySto hygienic curbs to offer the best solutions to our food & beverage clients. PolySto, the leading producer of hygienic wall protection for the food and beverage industry, manufactures prefabricated, polymer composite curbs to provide wall protection at a higher level than those composed of concrete. Both Stonhard floors and PolySto curbs are chemical resistant, water resistant, and easy to clean.