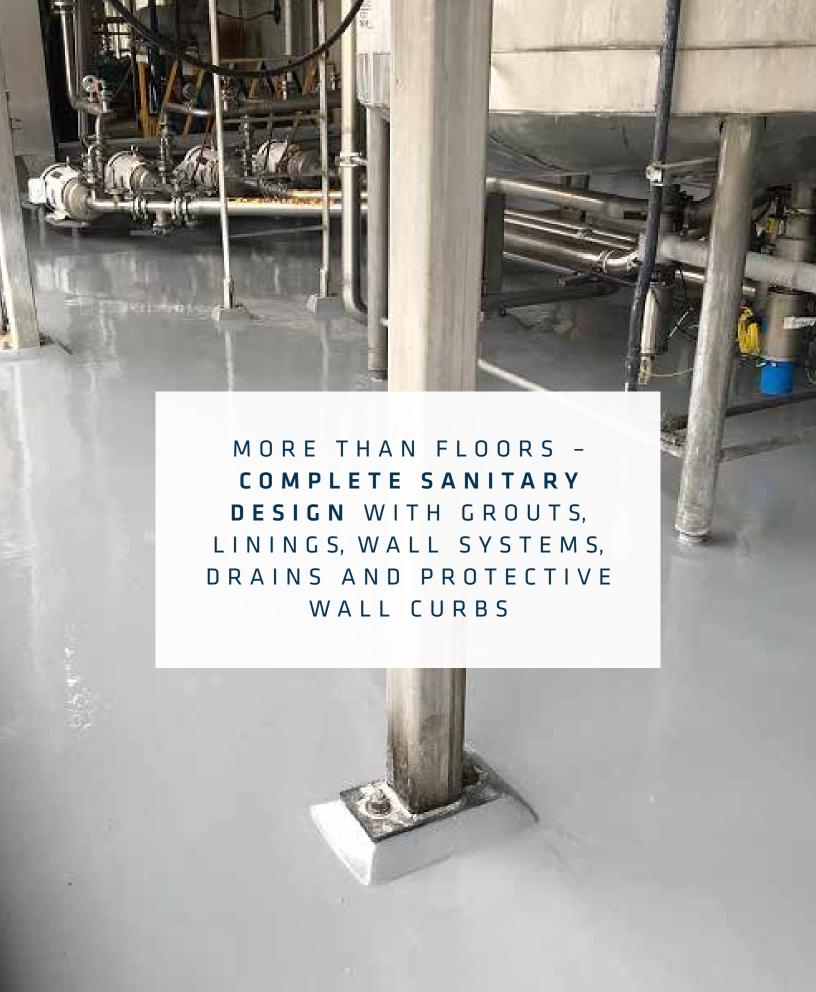

#### **BLÜCHER DRAINS**

Stonhard has partnered with Blücher, a world-leading producer of EHEDG-certified, stainless steel, sanitary drainage systems to provide our customers with the most complete, hygienic solutions available. These all-stainless steel drainage systems ensure excellent flow capacity and optimum hygiene along with minimum maintenance.

#### **POLYSTO SANITARY CURBS**

Stonhard is the exclusive provider of EHEDG-certified PolySto hygienic curbs to offer the best solutions to our food & beverage clients. PolySto, the leading producer of hygienic wall protection for the food and beverage industry, manufactures prefabricated, polymer composite curbs to provide wall protection at a higher level than those composed of concrete. Both Stonhard floors and PolySto curbs are chemical resistant, water resistant, and easy to clean.

### STONHARD LINING SYSTEMS

Stonchem is a range of high-performing resin chemistries providing exceptional lining protection for ultra-corrosive environments and perform under extreme physical conditions. Stonchem is ideal for concrete pads and pedestals, splash/spill areas, and secondary containment areas. The Stonchem product line leads the industry in protection for secondary containment, processing areas, chemical storage, battery rooms, CIP areas, and water treatment and effluent areas.

#### STONGLAZE WALL SYSTEMS

Smooth and seamless, our wall systems resist splashes, spills, fumes and abrasion. Stonglaze formulations can be applied over concrete, block cement board or drywall and are expressly designed for sanitary environments. Stonglaze wall systems have a polished appearance and are hard wearing for even the most rigorous settings. Recommended for all food & beverage areas including food processing areas, breweries, wineries, restrooms, and commercial kitchens.