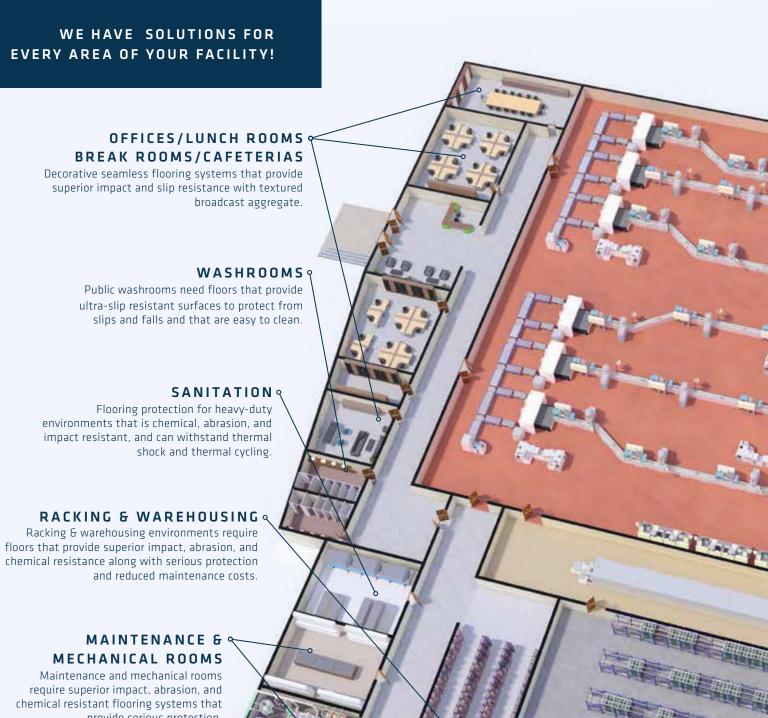

## SOME OF THE MANY AREAS WE COVER

- Bakeries
- Breweries & Wineries
- Dairies
- Meat Processors
- Fresh & Frozen Seafood Processors
- Bottled & Canned Soft Drink Facilities
- Potato Chips & Snack Facilities
- Confectioneries
- Pet Food Manufacturers
- Fruit & Vegetable Facilities

## STONHARD'S FOOD & BEVERAGE PROCESSING FACILITY APPLICATIONS

Food and Beverage manufacturers face many challenges which require unique flooring solutions, including moisture, temperature extremes, chemical intensive cleaning, and traffic from carts, crates, forklifts and more. Not to mention, your facility has several inspections to pass, including USDA, FDA, and OSHA. To cover all these needs, food processing facilities require seamless, sanitary, and easy-to-clean floors which stand up to high impact, traffic, moisture, and chemicals. Stonhard has many Food and Beverage flooring solutions that are ideal for Bakeries, Packaging Plants, Freezers & Refrigeration, Bottling Areas, Loading Docks, and much more.