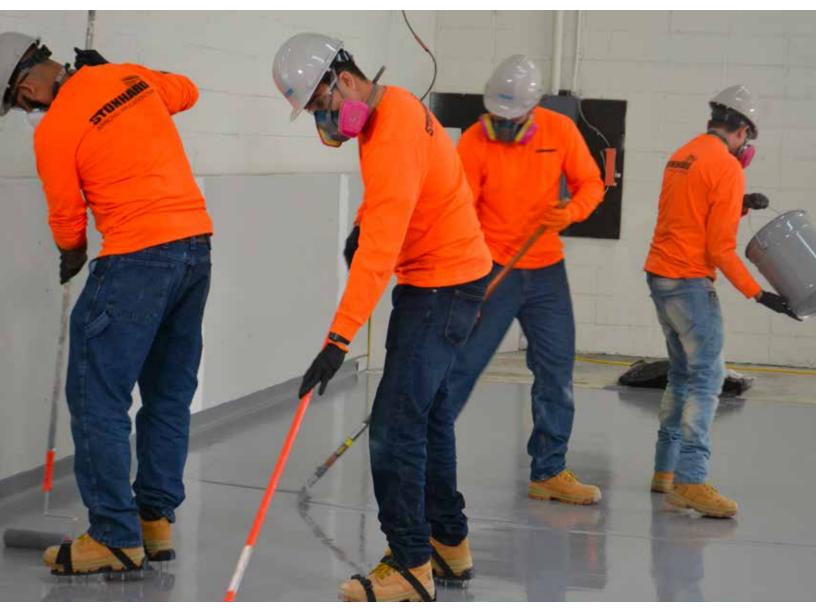

## WE ARE AVAILABLE WHEN AND WHERE YOU NEED US

Our flooring experts are dedicated to solving the toughest challenges in your facility. With global installation capacity, our crews are fully-trained, safety certified industry experts who take pride in delivering a wide range of specialized services, and are ready to go wherever you need them. We excel at challenging conditions, paying close attention to fine points like crack details, joints and caulking around drains for a flawless execution.

Local teams can be assembled on an as-needed basis and mobilized quickly to respond to changing needs. Territory Managers, Engineers and Architectural Engineering Representatives are ready with industry-tailored solutions to respond to a wide range of challenges and site-specific concerns, including concrete and crack repair, sloping, thermal shock resistance, excessive movement and waterproofing.