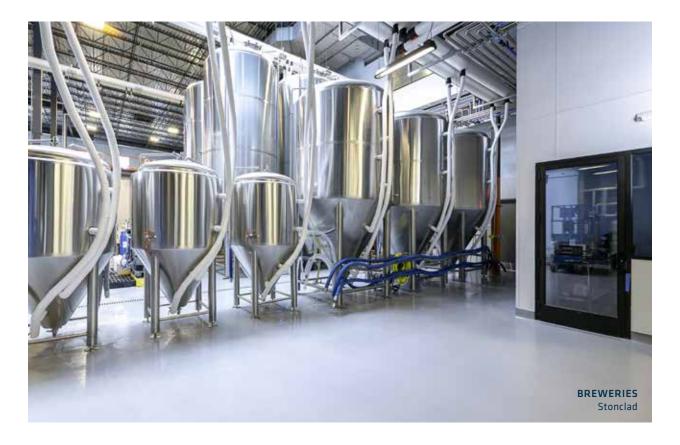

## SOME OF THE MANY AREAS WE COVER

- Bakeries
- Breweries & Wineries
- Dairies
- Meat Processors
- Fresh & Frozen Seafood Processors
- Bottled & Canned Soft Drink Facilities
- Potato Chips & Snack Facilities
- Confectioneries
- Pet Food Manufacturers
- Fruit & Vegetable Facilities

#### STONGLAZE WALL SYSTEMS

Smooth and seamless, our wall systems resist splashes, spills, fumes and abrasion. Stonglaze formulations can be applied over concrete, block cement board or drywall and are expressly designed for sanitary environments. Stonglaze wall systems have a polished appearance and are hard wearing for even the most rigorous settings. Recommended for all food & beverage areas including food processing areas, breweries, wineries, restrooms, and commercial kitchens.