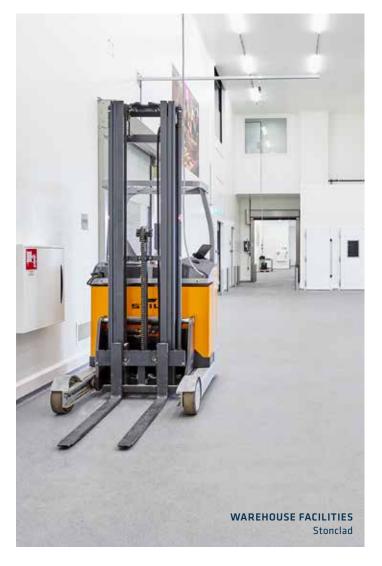

## SOME OF THE MANY AREAS WE COVER

- Bakeries
- Breweries & Wineries
- Dairies
- Meat Processors
- Fresh & Frozen Seafood Processors
- Bottled & Canned Soft Drink Facilities
- Potato Chips & Snack Facilities
- Confectioneries
- Pet Food Manufacturers
- Fruit & Vegetable Facilities

## STONHARD'S FOOD & BEVERAGE PROCESSING FACILITY APPLICATIONS

Food and Beverage manufacturers face many challenges which require unique flooring solutions, including moisture, temperature extremes, chemical intensive cleaning, and traffic from carts, crates, forklifts and more. Not to mention, your facility has several inspections to pass, including USDA, FDA, and OSHA. To cover all these needs, food processing facilities require seamless, sanitary, and easy-to-clean floors which stand up to high impact, traffic, moisture, and chemicals. Stonhard has many Food and Beverage flooring solutions that are ideal for Bakeries, Packaging Plants, Freezers & Refrigeration, Bottling Areas, Loading Docks, and much more.