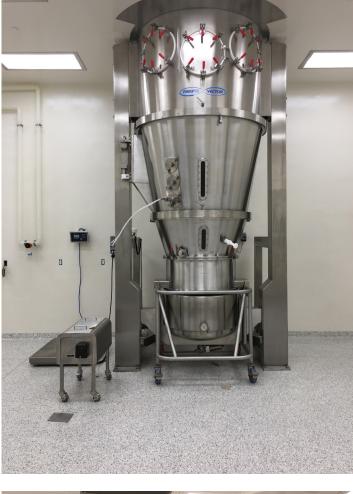

Commercial Restrooms Commercial/Industrial Kitchens Correctional Facilities Food Processing Areas Hospitals Locker Rooms/Shower Areas Pharmaceutical/Biomedical Research Facilities Schools Transportation Facilities Vivariums

Smooth and seamless, our wall systems resist splashes, spills, fumes and abrasion. Stonglaze formulations can be applied over concrete, block, cement board or drywall and are expressly designed for sanitary environments. Expert formulations offer huge returns on investment in both industrial and commercial environments. Stonglaze wall systems are clean, with a polished appearance and hard wearing, for even the most rigorous settings.