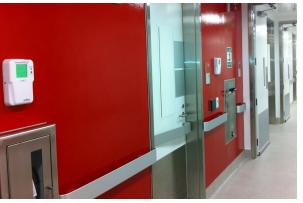

Commercial Restrooms Commercial/Industrial Kitchens Correctional Facilities Food Processing Areas Hospitals Locker Rooms/Shower Areas Pharmaceutical/Biomedical Research Facilities Schools Transportation Facilities Vivariums

Smooth and seamless, our wall systems resist splashes, spills, fumes and abrasion. Stonglaze formulations can be applied over concrete, block, cement board or drywall and are expressly designed for sanitary environments. Expert formulations offer huge returns on investment in both industrial and commercial environments. Stonglaze wall systems are clean, with a polished appearance and hard wearing, for even the most rigorous settings.