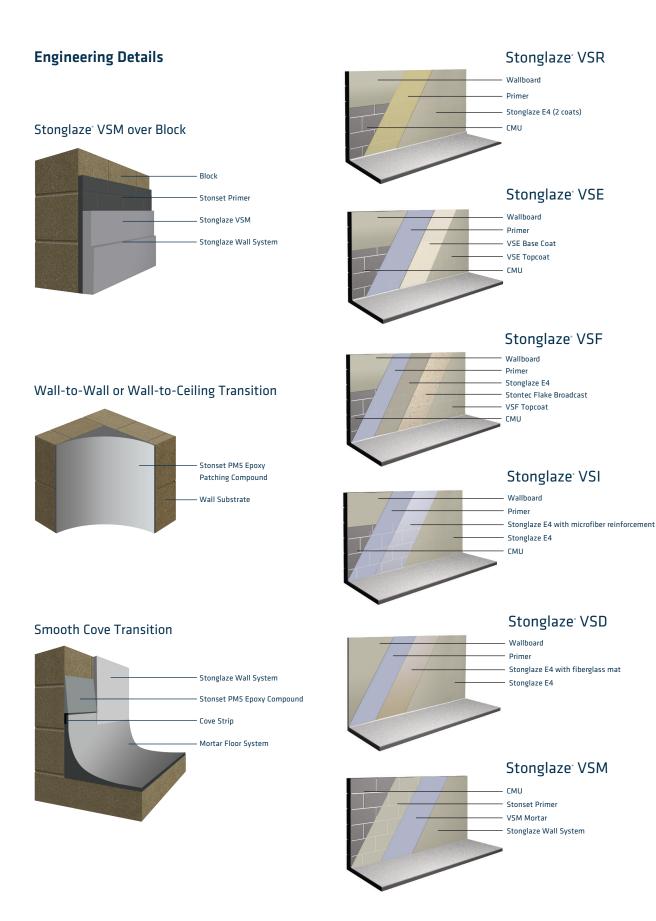

#### Stonglaze<sup>-</sup> VSR

A high-solids chemical and stain-resistant epoxy glaze wall coating that is applied to vertical surfaces with a smooth, tile-like finish.

#### Stonglaze<sup>-</sup> VSE

A multi-layer, liquid-applied, flexible urethane wall system for areas that require sanitary conditions and endure daily rigorous abuse. This smooth, tough system is used in both institutional and industrial environments.

#### Stonglaze<sup>®</sup> VSF

A decorative, high-gloss wall system for use in commercial and industrial applications. Ideal for renovating schools and hospitals with painted block walls. An excellent architectural option that breaks away from the traditional painted wall look and can be installed quickly for tight schedules.

#### Stonglaze<sup>®</sup> VSI

A high-solids epoxy wall glaze for drywall surfaces that incorporates micro-fiberglass additives to increase resistance to cracking, chipping and punctures.

#### Stonglaze<sup>®</sup> VSD

A multi-layer wall system, designed for use on drywall surfaces, to obtain increased durability and resistance to cracking and punctures, while providing a smooth, tile-like glaze finish. This system is reinforced with a woven fiberglass mat for enhanced mechanical strength.

#### Stonglaze<sup>•</sup> VSM

A mortar-based epoxy wall surfacing material used in areas that are subject to serious abrasion and corrosion problems. This high-performance mortar is used primarily to protect walls in industrial areas exposed to chemical spills and continuous impact.