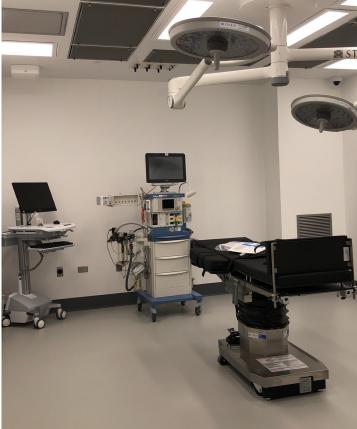

Commercial Restrooms Commercial/Industrial Kitchens Correctional Facilities Food Processing Areas Hospitals Locker Rooms/Shower Areas Pharmaceutical/Biomedical Research Facilities Schools Transportation Facilities Vivariums

Smooth and seamless, our wall systems resist splashes, spills, fumes and abrasion. Stonglaze formulations can be applied over concrete, block, cement board or drywall and are expressly designed for sanitary environments. Expert formulations offer huge returns on investment in both industrial and commercial environments. Stonglaze wall systems are clean, with a polished appearance and hard wearing, for even the most rigorous settings.