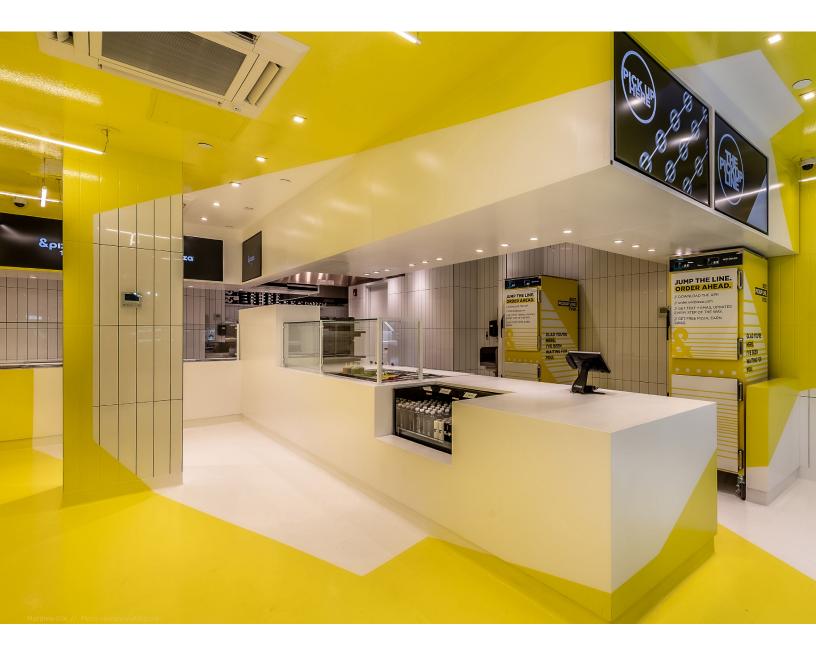

### Seamless, sanitary and splash resistant wall protection from food to pharmaceutical environments.

Impact and chemical-resistant, easy-to-clean, chip-resistant, sanitary wall finishes that are designer-worthy, too. Stonglaze Wall Systems offer premier wall solutions for a wide range of applications. From mortar systems to our newest commercial line, we offer products for every environment.

Commercial Restrooms Commercial/Industrial Kitchens Correctional Facilities Food Processing Areas Hospitals Locker Rooms/Shower Areas Pharmaceutical/Biomedical Research Facilities Schools Transportation Facilities Vivariums