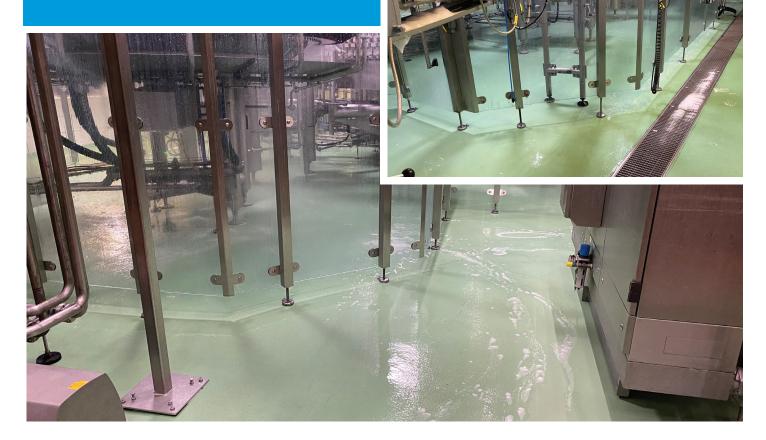

### **PROBLEM**

A world-leading beverage company needed a flooring solution to withstand the demanding conditions of its production facility. A time-sensitive upgrade, this space called for a complete replacement of the filling production line and movement of existing drainage from the middle of the room to the perimeter.

#### SOLUTION

Through in-depth site surveys and meetings, the product solutions and installation procedures required to meet the client's expectations were determined. Stonhard's Stonclad UT, a 6mm thick urethane mortar system was selected. This heavy-duty industrial flooring system ensures uninterrupted water flow to the drain system and prevents puddling on the floor. Other benefits include durability, slip resistance, and the ability to withstand high temperatures, thermal shock, high-pressure cleaning, chemicals, moisture, and heavy loads.

#### **DESIGN ELEMENTS**

Color: Mint Texture: Light Floors sloped to drains