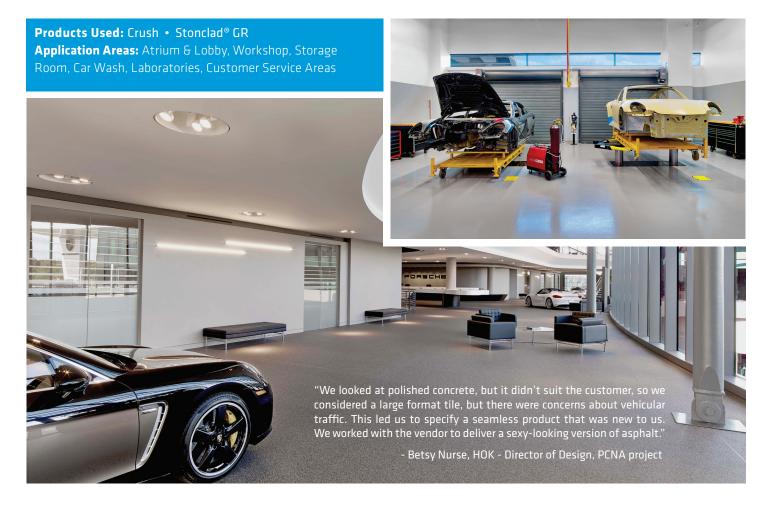

### **PROBLEM**

When Porsche Cars North America (PCNA) planned its new headquarters in Georgia it sought to create a one-of-a-kind facility. Building materials needed to be as unique as their vision, with the facility's high-profile atrium and 30,000 sq. ft. lobby requiring flooring products offering an adventurous look.

#### SOLUTION

Stonhard recommended the high-performance Crush product from its Liquid Elements brand. Crush is a bold, resinous flooring system that incorporates natural aggregate set in a glossy resin surface. A troweled system, it has a natural look and textured surface that is slip and scratch resistant, and also easy to clean.

Stonhard's Stonclad GR was utilized in spaces including workshops, storage rooms, labs, and more. With superior impact, abrasion, and chemical resistance, Stonclad GR utilizes 25% recycled glass fillers, delighting project planners seeking to complement Porsche's sustainability initiatives.

#### **DESIGN ELEMENTS**

Liquid Elements® Crush

Color- custom; natural aggregated in a glossy resin

Stonhard® Stonclad® GR

Color - Pewter; epoxy mortar with recycled glass and renewable soy-based components