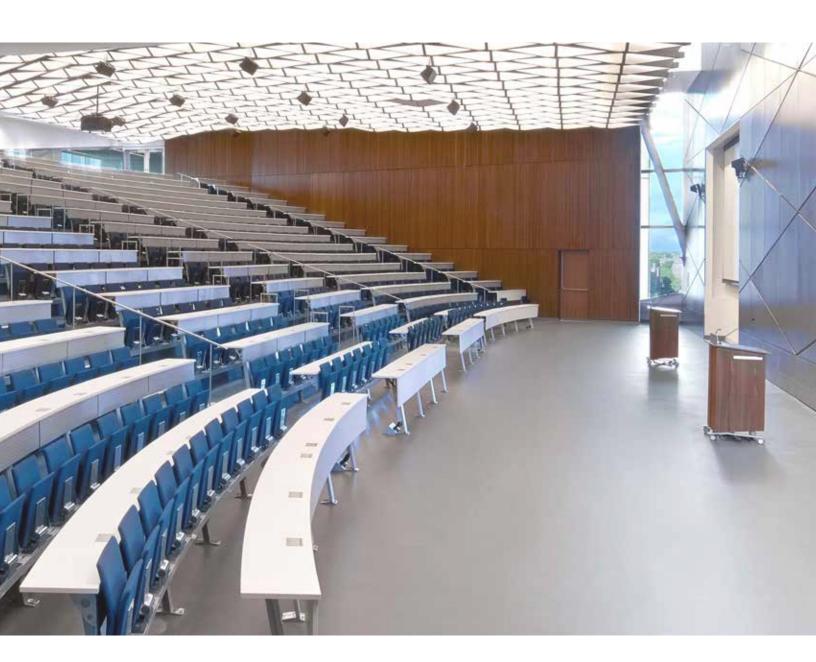

#### **LECTURE HALLS**

A decorative, seamless flooring system that's versatile for use in applications varying from laboratories, hallways, changerooms, offices, and classrooms in educational facilities.

### **LECTURE HALLS**

Stonclad is formulated specifically for general service areas and designed to withstand tough, heavy traffic environments, resisting slips and stains. With this high-performance system, we offer standard and customized colors and blends to satisfy your design preferences.