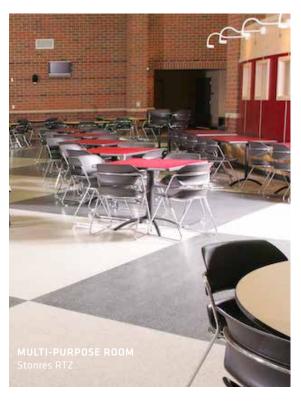

#### **CAFETERIAS & LUNCH ROOMS**

Highly versatile area, many systems will work here depending on desired design. Stain and scratch resistant and standing up to endless traffic, our resinous floors meet the demand.