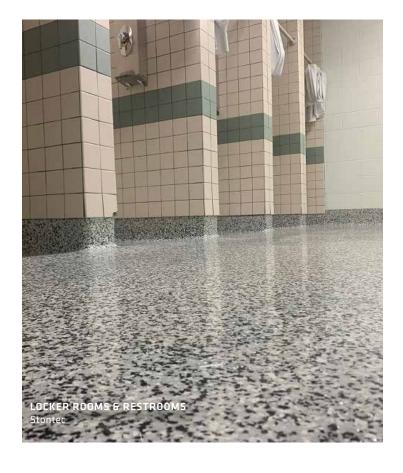

## SOME OF THE MANY AREAS WE COVER

- Classrooms
- Cafeterias
- Media Centers
- Kitchens
- Laboratories
- Libraries
- Locker Rooms
- Multipurpose Rooms
- Restrooms
- Vivariums

## **RESTROOMS, SHOWERS & CHANGE ROOMS**

Stonshield is a decorative epoxy mortar system that provides superior impact resistance and slip resistance with its textured broadcast aggregate. Stonglaze is a high-performance, seamless, smooth, splash and stain-resistant wall coating formulated to provide long-term protection to vertical surfaces with a decorative flake appearance.