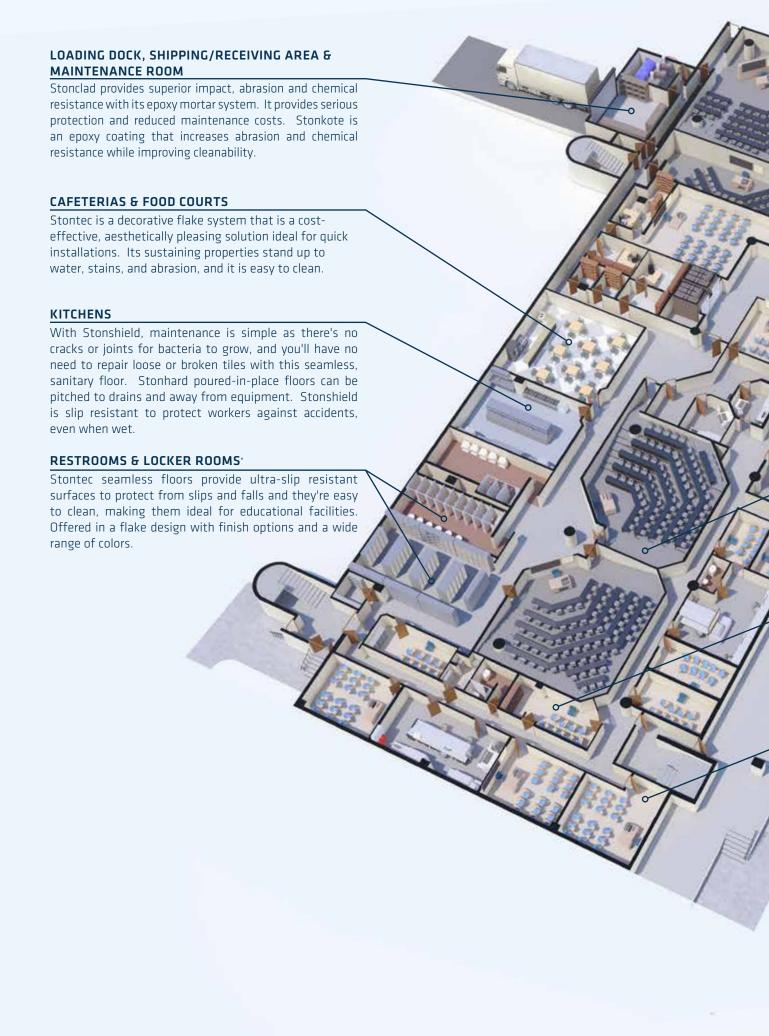

#### **CAFETERIAS & LUNCH ROOMS**

Highly versatile area, many systems will work here depending on desired design. Stain and scratch resistant and standing up to endless traffic, our resinous floors meet the demand.

#### **KITCHENS**

Stonshield is a durable, non-slip decorative urethane mortar system that provides superior impact resistance and is textured for safety.

## **RESTROOMS, SHOWERS & CHANGE ROOMS**

Stonshield is a decorative epoxy mortar system that provides superior impact resistance and slip resistance with its textured broadcast aggregate. Stonglaze is a high-performance, seamless, smooth, splash and stain-resistant wall coating formulated to provide long-term protection to vertical surfaces with a decorative flake appearance.

#### **LIBRARIES**

A smooth, colorful, patterned floor can contribute to the atmosphere captivating young minds. This resilient, seamless floor also provides a quiet, easy-to-clean, stain-resistant surface that your school staff will enjoy.

#### **LECTURE HALLS**

A decorative, seamless flooring system that's versatile for use in applications varying from laboratories, hallways, changerooms, offices, and classrooms in educational facilities.

#### **HALLWAYS & CORRIDORS**

Stonblend is a decorative and smooth epoxy mortar that is a cost-effective alternative to terrazzo. This system offers excellent chemical, wear, stain, and UV resistance.

### **LECTURE HALLS**

Stonclad is formulated specifically for general service areas and designed to withstand tough, heavy traffic environments, resisting slips and stains. With this high-performance system, we offer standard and customized colors and blends to satisfy your design preferences.

### **LABORATORIES**

Safe, easy-to-clean floor systems with design flexibility. Available in a myriad of patterns and textures for commercial environments that is ultra-slip resistant.

#### **CLASSROOMS**

Classroom floors require quick installations so that students and faculty can utilize these rooms and resume learning as quickly as possible. Stontec floors produce fast, durable, easy-to-clean results that are chemical and stain resistant.