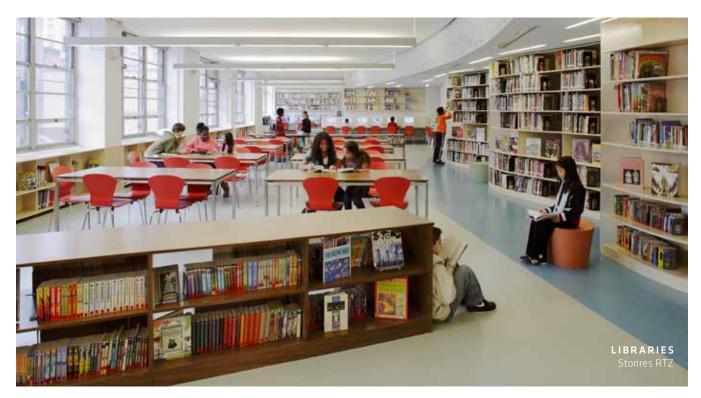

#### **LIBRARIES**

A smooth, colorful, patterned floor can contribute to the atmosphere captivating young minds. This resilient, seamless floor also provides a quiet, easy-to-clean, stain-resistant surface that your school staff will enjoy.