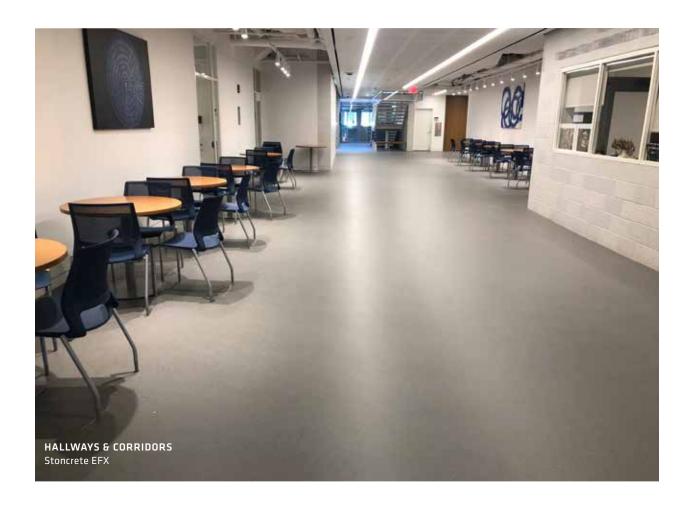

#### **HALLWAYS & CORRIDORS**

Stonblend is a decorative and smooth epoxy mortar that is a cost-effective alternative to terrazzo. This system offers excellent chemical, wear, stain, and UV resistance.