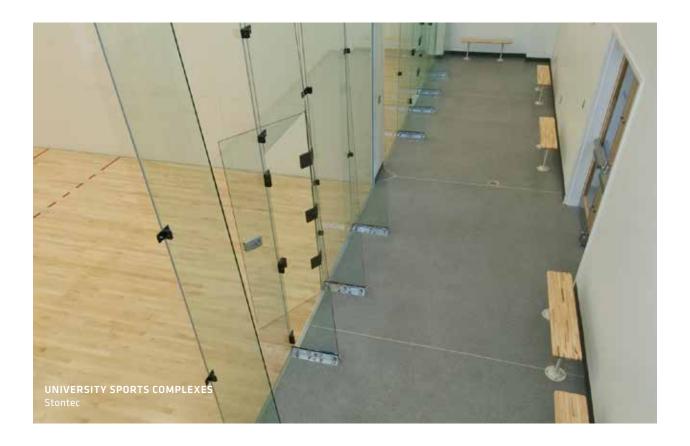

#### **LECTURE HALLS**

A decorative, seamless flooring system that's versatile for use in applications varying from laboratories, hallways, changerooms, offices, and classrooms in educational facilities.

### **LECTURE HALLS**

Stonclad is formulated specifically for general service areas and designed to withstand tough, heavy traffic environments, resisting slips and stains. With this high-performance system, we offer standard and customized colors and blends to satisfy your design preferences.