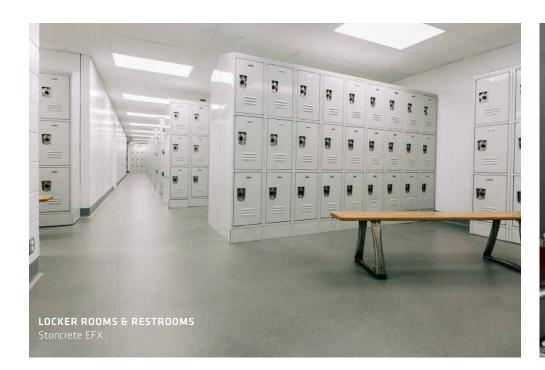

## SOME OF THE MANY AREAS WE COVER

- Classrooms
- Cafeterias
- Media Centers
- Kitchens
- Laboratories
- Libraries
- Locker Rooms
- Multipurpose Rooms
- Restrooms
- Vivariums

# GUARANTEED QUALITY & SAFETY STANDARDS

Stonhard's broad range of highperformance products and processes are designed to handle the most demanding educational facility environments from hallways to locker rooms to mechanical areas, and are vetted for the most stringent safety protocols.

## **RESTROOMS, SHOWERS & CHANGE ROOMS**

Stonshield is a decorative epoxy mortar system that provides superior impact resistance and slip resistance with its textured broadcast aggregate. Stonglaze is a high-performance, seamless, smooth, splash and stain-resistant wall coating formulated to provide long-term protection to vertical surfaces with a decorative flake appearance.