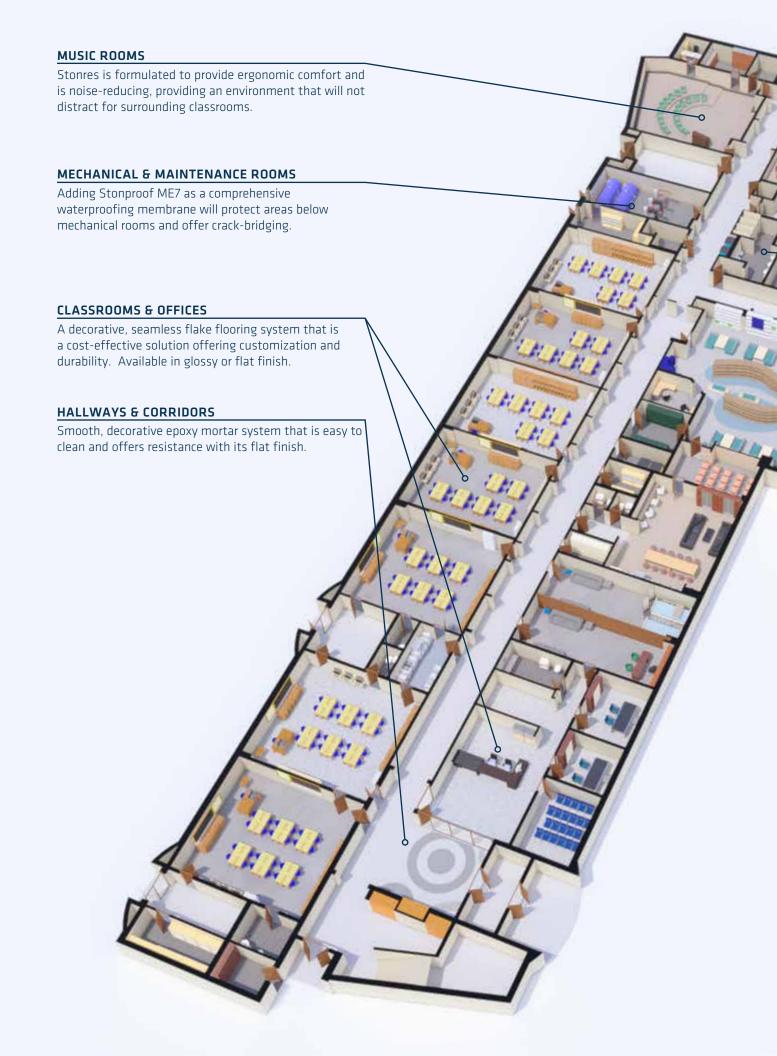

# OUR FLOORS REFLECT THE IMAGE OF YOUR SPACE

Whether it is a university campus or K-12 school facility, we can help strike that balance between performance and design. Some areas have their own unique requirements. Floors can be part of noise reduction in music rooms or resist chemical spills and staining for science labs. Chemical composition of the floor, along with texture, finish, and color can support your vision, without compromising performance.