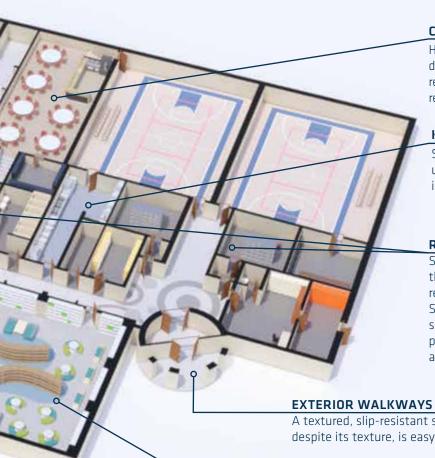

#### **CAFETERIAS & LUNCH ROOMS**

Highly versatile area, many systems will work here depending on desired design. Stain and scratch resistant and standing up to endless traffic, our resinous floors meet the demand.

#### **KITCHENS**

Stonshield is a durable, non-slip decorative urethane mortar system that provides superior impact resistance and is textured for safety.

## **RESTROOMS, SHOWERS & CHANGE ROOMS**

Stonshield is a decorative epoxy mortar system that provides superior impact resistance and slip resistance with its textured broadcast aggregate. Stonglaze is a high-performance, seamless, smooth, splash and stain-resistant wall coating formulated to provide long-term protection to vertical surfaces with a decorative flake appearance.

A textured, slip-resistant surface that is both slip and scratch resistant and, despite its texture, is easy to clean.

#### **LIBRARIES**

A smooth, colorful, patterned floor can contribute to the atmosphere captivating young minds. This resilient, seamless floor also provides a quiet, easy-to-clean, stain-resistant surface that your school staff will enjoy.

#### **LECTURE HALLS**

A decorative, seamless flooring system that's versatile for use in applications varying from laboratories, hallways, changerooms, offices, and classrooms in educational facilities.

#### **HALLWAYS & CORRIDORS**

Stonblend is a decorative and smooth epoxy mortar that is a cost-effective alternative to terrazzo. This system offers excellent chemical, wear, stain, and UV resistance.

### **LECTURE HALLS**

Stonclad is formulated specifically for general service areas and designed to withstand tough, heavy traffic environments, resisting slips and stains. With this high-performance system, we offer standard and customized colors and blends to satisfy your design preferences.

### **LABORATORIES**

Safe, easy-to-clean floor systems with design flexibility. Available in a myriad of patterns and textures for commercial environments that is ultra-slip resistant.

#### **CLASSROOMS**

Classroom floors require quick installations so that students and faculty can utilize these rooms and resume learning as quickly as possible. Stontec floors produce fast, durable, easy-to-clean results that are chemical and stain resistant.