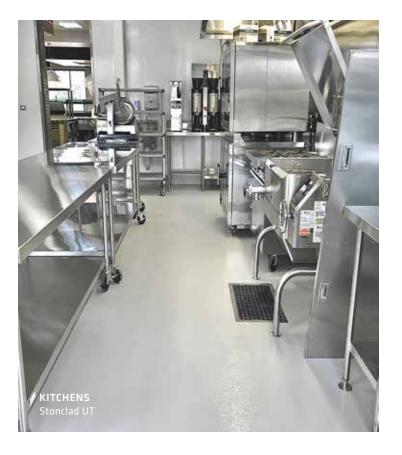

#### **KITCHENS**

Stonshield is a durable, non-slip decorative urethane mortar system that provides superior impact resistance and is textured for safety.