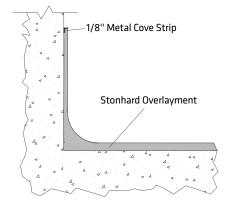

ms, pump mezzanines, or any indoor space requiring moisture protection with a focus on design. See Stonshield color palette for standard color options.

#### STONGARD<sup>™</sup> MX

An elastomeric, slip-resistant, waterproofing system reinforced with fiberglass where additional performance is needed. Designed for mechanical rooms, pump mezzanines, or any indoor space requiring waterproofing.



Silver Gray available in Stongard MR and Stongard MX only.

### ENGINEERING DETAILS

Stonhard is recognized globally for solving flooring problems. We are the world's largest turnkey, seamless flooring contractor committed to comprehensive management of each project from construction documentation to the final details. No hidden costs, no sudden change orders, and scrupulous attention to details.



COVE BASE DETAIL WITH COVE STRIP



#### GMP COVE BASE DETAIL WITH CMU BLOCK



COVE BASE DETAIL with pre-fabricated wall system



### DRAIN ISOLATION DETAIL pre-fabricated trench drain with membrane















#### JOINT EXPANSION / ISOLATION JOINT DETAIL

CRACK TREATMENT Stonproof CT5 with fiberglass reinforcement

### THE STONHARD DIFFERENCE

A century solving customers' problems, one point of contact, direct sales with complete design support, project management, technical support and global accounts. No matter where you are in the world, the end result is the same - consistent products and installation.









Stonhard believes the information contained here to be true and accurate. Stonhard makes no warranty, expressed or implied based on this literature and assumes no respo