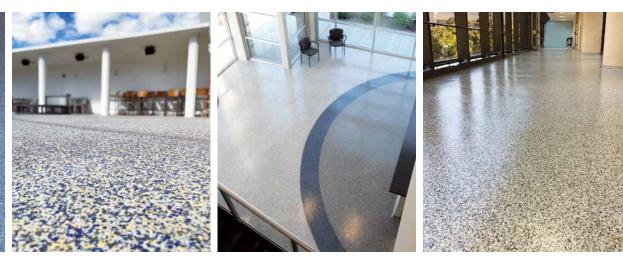

## STONRES

Tradition, partnered with innovation, in a floor that has been proclaimed to be in its own genre. Stonres is a seamless resilient floor that combines distinctive design elements with performance and function, using intricate patterns and a vast progressive color palette in a smooth, stain-resistant, ergonomic, and noise-reducing system. And like other Stonhard floors, Stonres meets the challenges of industrial surroundings, yet is created with public spaces in mind - healthcare, education, retail environments, as well as museums, concourses, lobbies, and arenas.

#### STONRES® RTZ

Ergonomic, resilient, noise-reducing floor that gives planners designer-worthy options for high-profile public spaces. A bountiful color palette can be incorporated into traditional patterns or customized free-form designs for healthcare, education, and public spaces. Highly recommended for ORs; supports infection control programs.

#### STONRES® RTZ-2

Ergonomic, resilient, noise-reducing floor has the same outstanding performance as Stonres RTZ with a fresh, contemporary look in an all-new palette.