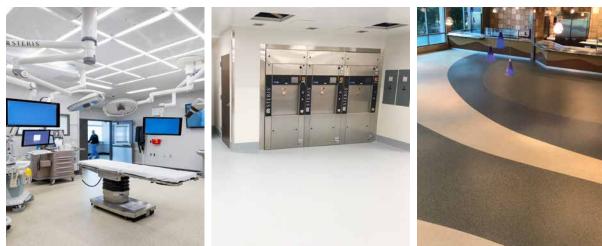

Healthcare – ORs, patient rooms, corridors, ERs, labs, kitchens, laundry, mechanical rooms, nurses stations, operating suites, drop-off areas, parking garages.

- Hospitality lobbies, restaurants, kitchens, bars, fitness centers, casinos, nightclubs, pools, parking garages.
- Pharmaceutical / Biotech production, chemical storage, packaging, labs, tableting, vivariums, washdown areas.
- **Retail –** supermarkets, big box stores, malls, auto dealerships, parking garages.

#### STONRES® RTZ

Ergonomic, resilient, noise-reducing floor that gives planners designer-worthy options for high-profile public spaces. A bountiful color palette can be incorporated into traditional patterns or customized free-form designs for healthcare, education, and public spaces. Highly recommended for ORs; supports infection control programs.

#### STONRES<sup>®</sup> STR

Ergonomic, resilient, noise-reducing urethane floor in a solid, matte finish. Ideal for open space projects such as corridors and labs in hospitals and schools. Also a highly recommended solution for operating rooms.