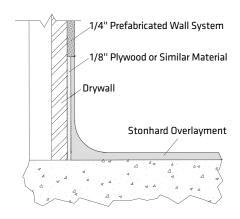

#### GMP COVE BASE DETAIL WITH CMU BLOCK

COVE BASE DETAIL with pre-fabricated wall system