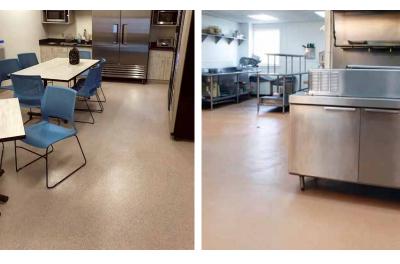

TRAFFIC AISLES | AIRPORT CONCOURSES | PROCESSING AREAS | CAFETERIAS | CONTROL ROOMS | PACKAGING LINES CLASSROOMS | ASSEMBLY AREAS | CORRIDORS | MACHINE AREAS | LOBBIES | KITCHENS | MAINTENANCE AREAS

Healthcare – ORs, patient rooms, corridors, ERs, labs, kitchens, laundry, mechanical rooms, nurses stations, operating suites, drop-off areas, parking garages.

- Hospitality lobbies, restaurants, kitchens, bars, fitness centers, casinos, nightclubs, pools, parking garages.
- Pharmaceutical / Biotech production, chemical storage, packaging, labs, tableting, vivariums, washdown areas.
- **Retail –** supermarkets, big box stores, malls, auto dealerships, parking garages.