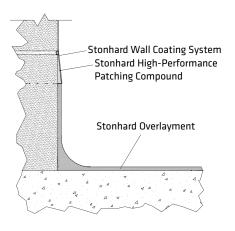

#### GMP COVE BASE DETAIL WITH CMU BLOCK

COVE BASE DETAIL with pre-fabricated wall system