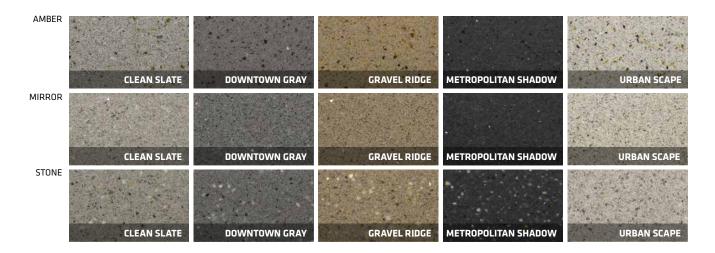

#### STONCRETE® EFX

Troweled, epoxy mortar system that rivals the look of Polished Concrete. The same durability of a Stonclad floor with design options including matte or semi-gloss finish and your choice of natural aggregates: 100% crushed mirror, recycled amber glass, or quartz. Performance and design for education, healthcare, retail, and office environments.