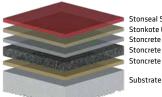

#### STONCRETE® EFX

Troweled, epoxy mortar system that rivals the look of Polished Concrete. The same durability of a Stonclad floor with design options including matte or semi-gloss finish and your choice of natural aggregates: 100% crushed mirror, recycled amber glass, or quartz. Performance and design for education, healthcare, retail, and office environments.