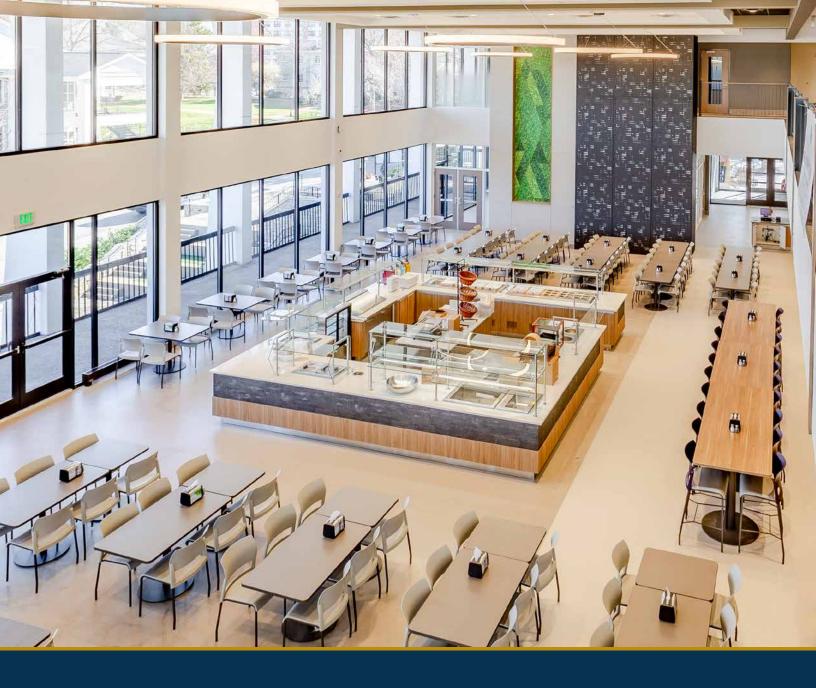

# STONCLAD

Serious protection for heavy-duty environments. Stonclad provides extraordinary performance under the most demanding conditions. Chemical, abrasion, and impact-resistant systems assure durability and longevity. Specialized configurations meet the needs of static control and temperature-dependent environments. Diversity and performance for the most rigorous industrial applications.

#### STONCLAD<sup>®</sup> UT

Troweled polyurethane textured mortar system designed to withstand thermal shock/thermal cycling conditions for use in food environments.

#### STONCLAD<sup>®</sup> UF

Troweled polyurethane mortar system created specifically for the food and beverage industry where quick turnaround is necessary. This system is unsealed, providing a flat finish, different from other Stonhard systems. It has excellent thermal-shock characteristics along with chemical resistance.