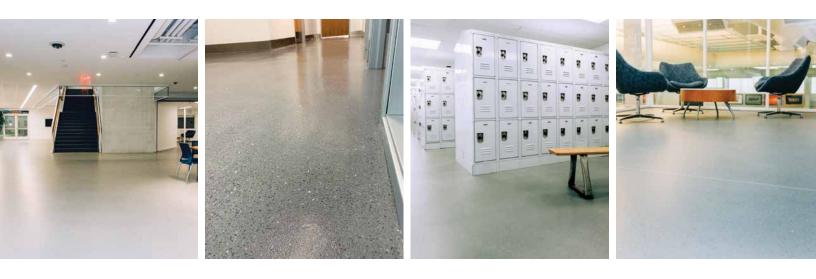

#### STONCRETE® EFX

Troweled, epoxy mortar system that rivals the look of Polished Concrete. The same durability of a Stonclad floor with design options including matte or semi-gloss finish and your choice of natural aggregates: 100% crushed mirror, recycled amber glass, or quartz. Performance and design for education, healthcare, retail, and office environments.