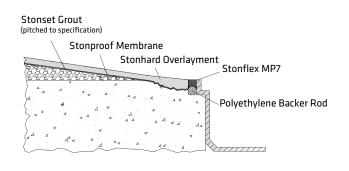

### DRAIN ISOLATION DETAIL pre-fabricated trench drain with membrane

#### JOINT EXPANSION / ISOLATION JOINT DETAIL

CRACK TREATMENT Stonproof CT5 with fiberglass reinforcement