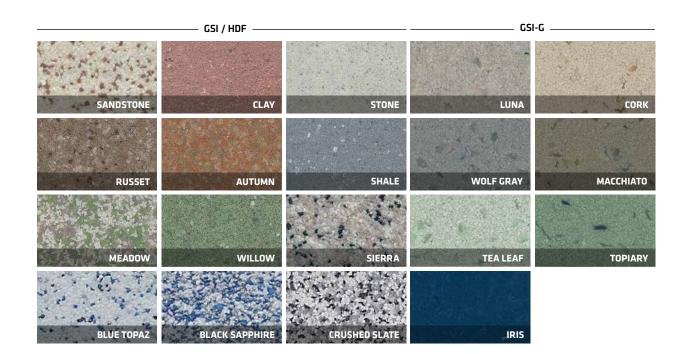

# **STONBLEND**

Smart, smooth, stain, and wear-resistant floor system, Stonblend is a troweled, color-quartz system that is offered in sophisticated patterns and color blends for a broad range of settings, including an exclusive formulation that utilizes recycled glass.

#### STONBLEND<sup>®</sup> GSI

Decorative and cost-effective alternative to terrazzo. Perfect flooring solution for pharmaceutical and healthcare facilities, animal laboratories, packaging areas, plant offices, public areas, and R&D facilities.

### STONBLEND® GSI-G

Stain and wear-resistant epoxy mortar system that utilizes recycled-glass aggregate in the surface of the system, creating a modern appearance while remaining environmentally responsible. Performs in office and healthcare environments, educational and correctional institutions, pharmaceutical, packaging, and R&D facilities.

#### STONBLEND® HDF

Decorative epoxy mortar system that exhibits increased physical properties, making it ideal for heavy-duty pharmaceutical processing environments and animal laboratories.

stonhard.com 21