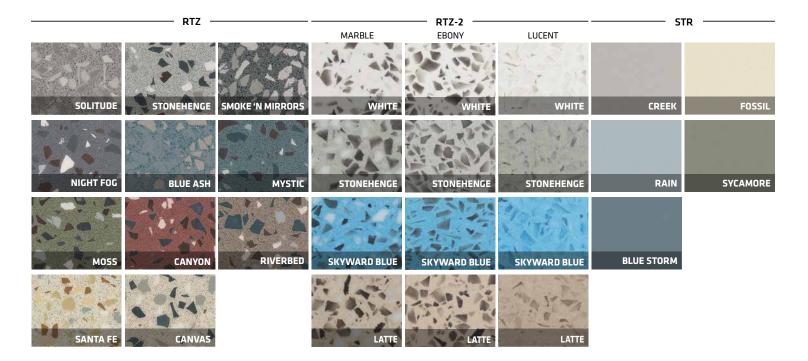

You will find color selections in the product pages of this brochure, however not all standard colors are shown. For additional standard color collections, visit our website, **stonhard.com** or contact us for color sheets or samples. Custom color matching is available with sufficient lead time and minimum order requirements.

Stonseal Sealer RTZ Skimcoat Stonseal Sealer Stonres Groutcoat Stonres RTZ Mortar Stonhard Primer

Stonseal Sealer Stonres Mortar Stonhard Prime

Substrate

RTZ | RTZ-2

HE OZONE

STR

#### STONRES® RTZ

Ergonomic, resilient, noise-reducing floor that gives planners designer-worthy options for high-profile public spaces. A bountiful color palette can be incorporated into traditional patterns or customized free-form designs for healthcare, education, and public spaces. Highly recommended for ORs; supports infection control programs.

#### STONRES® RTZ-2

Ergonomic, resilient, noise-reducing floor has the same outstanding performance as Stonres RTZ with a fresh, contemporary look in an all-new palette.

#### STONRES<sup>®</sup> STR

Ergonomic, resilient, noise-reducing urethane floor in a solid, matte finish. Ideal for open space projects such as corridors and labs in hospitals and schools. Also a highly recommended solution for operating rooms.