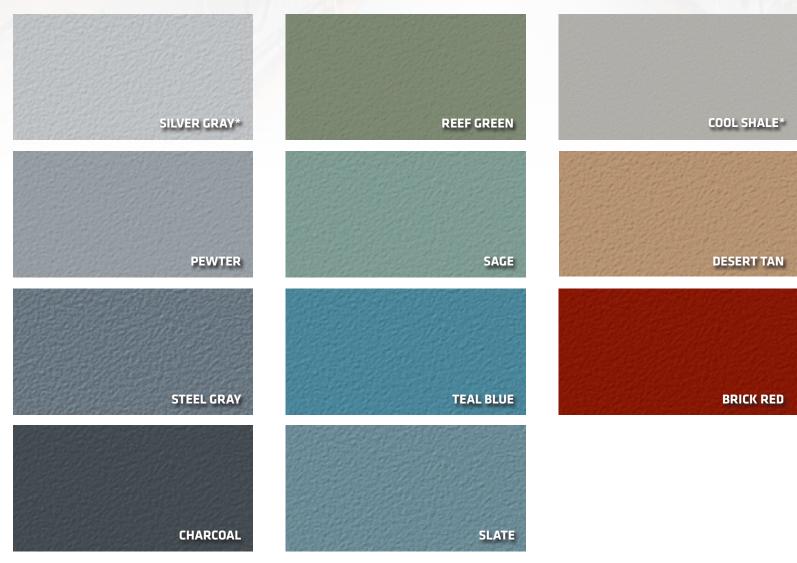

<sup>\*</sup> Silver Gray and Cool Shale colors require two coats of Stonkote. Silver Gray and Cool Shale are not available in the Stonclad UT system. All samples shown are coated. Stonhard coatings include high-solids and solvent-based epoxies and urethanes. All coatings are available in the colors shown here in addition to Clear, Black and OSHA Safety Yellow. Urethane coatings are also available in White.Color matching available with additional lead time, minimum order requirements and a slight premium. Color reproductions are as accurate as modern photography and quality printing methods can produce. For actual color, please request a sample. www.stonhard.com. ©2023 Stonhard