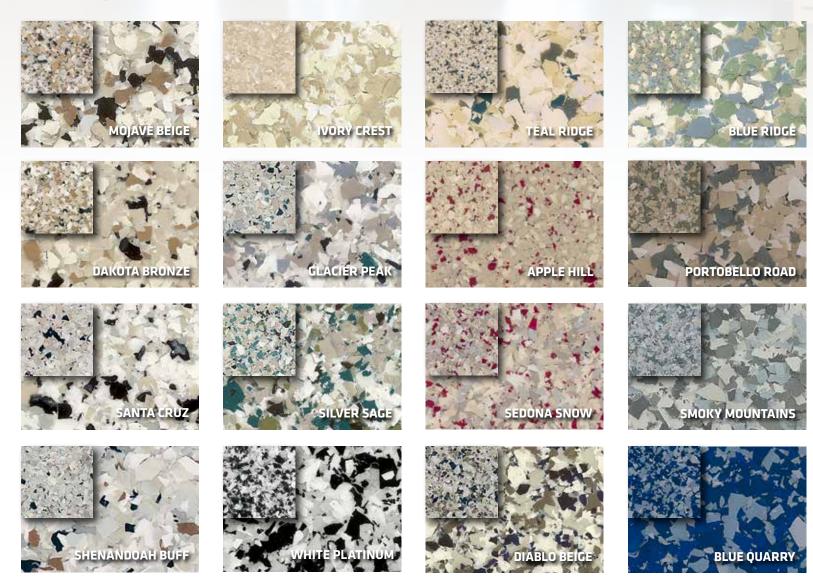

A dense, stain-resistant flake system, with an extensive range of finishes and color options. Stontec floors minimize downtime for renovations, and save critical path time on new construction projects, while offering exceptional design, including both large flake and small flake options. Extended color palette and custom colors also available.

Color matching available with additional lead time, minimum order requirements and a slight premium. Color reproductions are as accurate as modern photography and quality printing methods can produce. For actual color, please request a sample. www.stonhard.com. ©2023 Stonhard